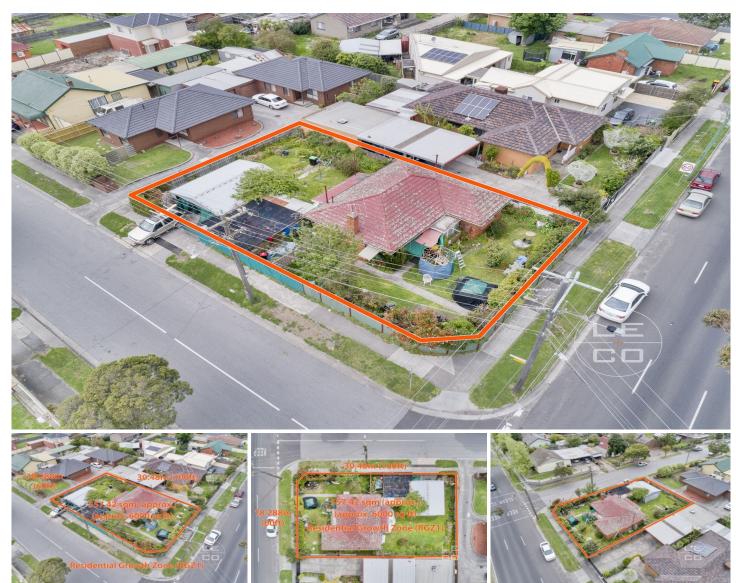

## 149 Springvale Road Springvale VIC

Fantastic exposure on Springvale Road incoming towards central Springvale, a prudent investment or development with an array of options to further add value or recapitalise.

Within walking distance to all local amenities offered in Springvale Shopping Central and only 550m to Springvale Train station.

Designated to Residential Growth Zone 1 (RGZ1) and with no easement, ideal for maximising the use of the land for redevelopment, subject to council approval (STCA).

The 2 bedroom, brick veneer house currently tenanted \$1,343 PCM, income while your plans are in motion.

Terms: 10% Deposit Settlement: 30/60 days

2 📭 1 🔓 2 😭

**Price** : \$ 991,000 **Land Size** : 557 sqm