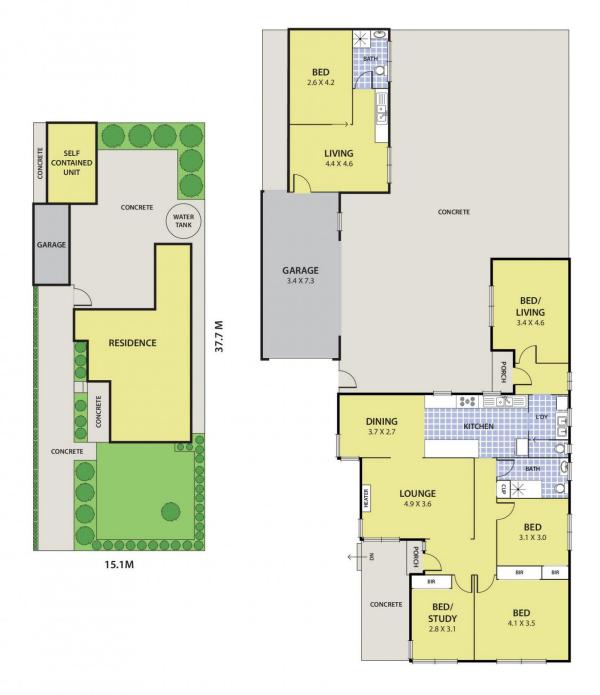

## 681 Princes Highway Springvale VIC

This charming family home comprised of four bedrooms with a self-contained bungalow. Spacious living areas with recently renovated kitchen and bathroom and full house electrical works.

## Featuring:

- ? Four good size bedrooms with all built in robes
- ? Renovated open plan kitchen & bathroom with toilet
- ? Ducted heating and cooling
- ? Self-contained bungalow at rear
- ? Lock up garage, 2 carspaces, and automated gate,
- ? Low maintenance garden

## 681 Princes Highway, SPRINGVALE

DISCLAIMER:

Please note plans are indicative only and not drawn to exact scale.
All dimensions are approximate