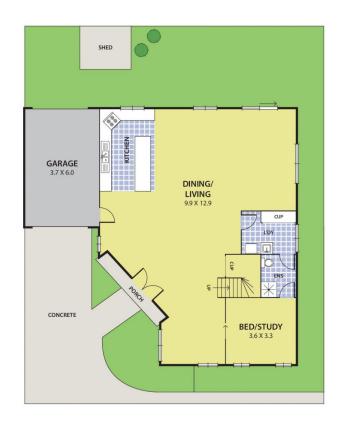

## Featuring:

- Large open plan living downstairs
- 4 spacious bedrooms
- 2 Bathrooms and 3 toilets
- Ducted heating throughout

This is a must see for any young families and prudent investors.

Contact Duncan Le today!

## 2/19 Edmond Street, SPRINGVALE

DISCLAIMER:

Please note plans are indicative only and not drawn to exact scale.

All dimensions are approximate