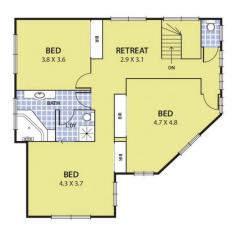

## Featuring:

- Large open plan living downstairs
- 4 spacious bedrooms
- 2 Bathrooms and 3 toilets
- Ducted heating throughout

This is a must see for any young families and prudent investors.

Contact Duncan Le today!

## 2/19 Edmond Street, SPRINGVALE

DISCLAIMER:

Please note plans are indicative only and not drawn to exact scale.

All dimensions are approximate