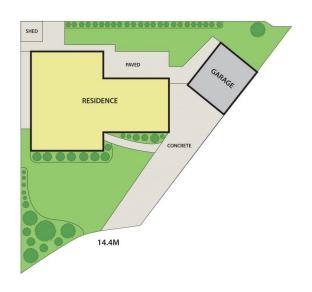

## 9 Reumah Court Noble Park VIC

Looking for a starting point to grow your family? Or planning of your next renovation project? Then look no further. This No. 9 is the one you have been looking for. Located in a leafy and peaceful court, close to all amenities with easy access to thoroughfare Corrigan Road as well as, Harold Road to Springvale Road and Springvale South. Only minutes' drive to Parkmore Shopping Centre, Noble Park Shopping Precincts, Noble Park train station and bus stops are only a short stroll away. Keysborough Secondary College and Primary School, Darren Reserve Kindergarten, Medical Centres, Mackay Shopping Centre, and so much more!

## 9 Reumah Court, NOBLE PARK

DISCLAIMER:
Please note plans are indicative only and not drawn to exact scale.
All dimensions are approximate