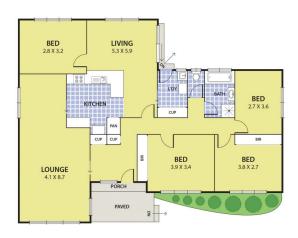

This beautifully kept brick veneer house is offering;

? 4 generous sized bedrooms with BIRs

? 2 Living zones include front lounge adjoining dining area and rear family area

4 🕒 1 🔓 2 🖨

Land Size: 571 sqm

View : https://www.leandco.com.au/sale/vic/south-

## 9 Reumah Court, NOBLE PARK

DISCLAIMER:
Please note plans are indicative only and not drawn to exact scale.
All dimensions are approximate