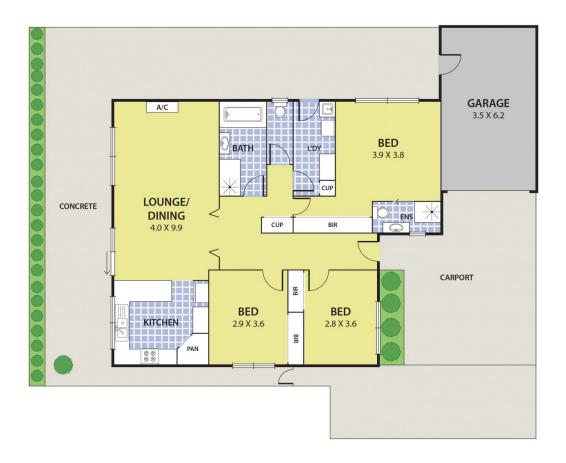

This beautifully well-kept family home is offering;
? 3 great sized bedrooms all with BIRs, master with Ensuite
? A central bathroom with a separated shower and toilet
? Well-appointed kitchen with gas appliances and a dishwasher

## DISCLAIMER

Please note plans are indicative only and not drawn to exact scale.

All dimensions are approximate