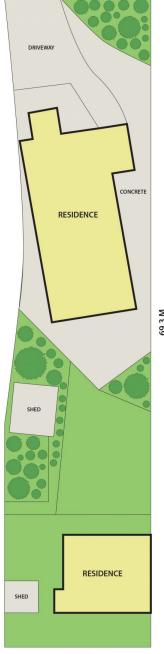

# 1224 Heatherton Road, NOBLE PARK

15.6M

DISCLAIMER:

Please note plans are indicative only and not drawn to exact scale.
All dimensions are approximate