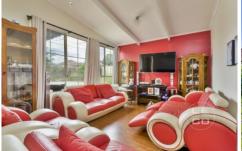

### Front dwelling features

? 4 bedrooms, Master with FES and WIR,

? Two living areas and updated kitchen with gas appliances.

? Split AC cooling & gas heating, 1 car carport. Potential rental return at \$1,825/month