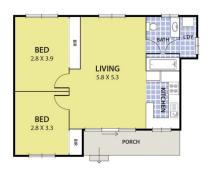

#### Rear dwelling features

? 2 bedrooms with BIRs,

? Open plan living, kitchen with gas appliances,

? Separate bathroom and laundry.