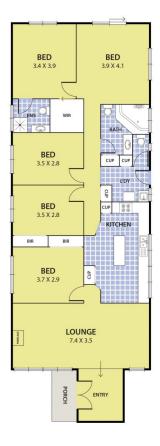

### Front dwelling features

? 4 bedrooms, Master with FES and WIR,

? Two living areas and updated kitchen with gas appliances.

? Split AC cooling & gas heating, 1 car carport. Potential rental return at \$1,825/month