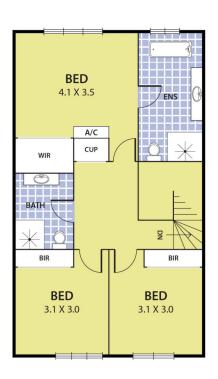

This delightfully designed double storey home is featuring;

- ? 4 generous sized bedrooms all with BIRs
- ? 3 bathrooms and toilets including a powder room downstairs
- ? Master bedroom with WIRs and glamourous full en suite

## 6 Bombala Street, SPRINGVALE

5.7M

DISCLAIMER:

Please note plans are indicative only and not drawn to exact scale.

All dimensions are approximate