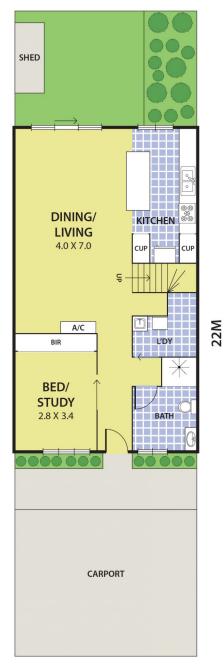

This delightfully designed double storey home is featuring;

- ? 4 generous sized bedrooms all with BIRs
- ? 3 bathrooms and toilets including a powder room downstairs
- ? Master bedroom with WIRs and glamourous full en suite

## 6 Bombala Street, SPRINGVALE

5.7M

DISCLAIMER:

Please note plans are indicative only and not drawn to exact scale.

All dimensions are approximate