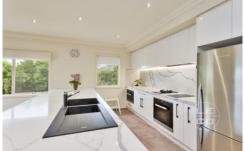

## Featuring

- New open plan kitchen with top quality stone benchtops and splashback,

and modern appliances.

- 3 generous sized bedrooms
- Master bedroom with WIR and Ensuite
- Sunroom and entertainment area
- Polished hardwood floor
- All LED downlights
- Refrigeration air conditioning and heating
- Security Alarm and intercom systems