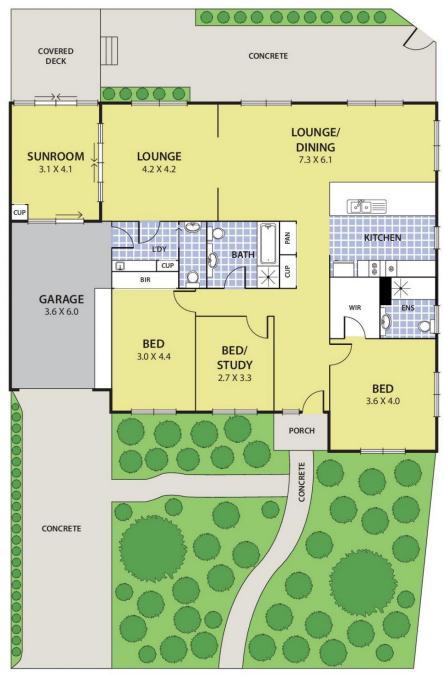

## 1/15 Savige Avenue Mount Waverley VIC

Located within a short distance walk to Syndal Station, parks, local amenities and minutes' driving to M1, famous Chadstone and The Glen shopping centres.

This well maintained young residence with plenty of natural light though out creating a fresh and bright living environment.

## Featuring

- New open plan kitchen with top quality stone benchtops and splashback,

and modern appliances.

- 3 generous sized bedrooms
- Master bedroom with WIR and Ensuite
- Sunroom and entertainment area
- Polished hardwood floor
- All LED downlights
- Refrigeration air conditioning and heating
- Security Alarm and intercom systems

3 🔄 2 🔓 2 😭

Land Size: 373 sqm

View : https://www.leandco.com.au/sale/vic/east/m

ount-waverley/residential/unit/6188560

Phuc Le 03 8578 4200

## 1/15 Savige Avenue, MOUNT WAVERLEY

15.4M

DISCLAIMER:

Please note plans are indicative only and not drawn to exact scale.

All dimensions are approximate