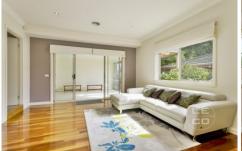

## Featuring

- New open plan kitchen with top quality stone benchtops and splashback,

and modern appliances.

- 3 generous sized bedrooms
- Master bedroom with WIR and Ensuite
- Sunroom and entertainment area
- Polished hardwood floor
- All LED downlights
- Refrigeration air conditioning and heating
- Security Alarm and intercom systems