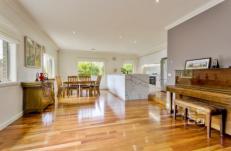

## Featuring

- New open plan kitchen with top quality stone benchtops and splashback,

and modern appliances.

- 3 generous sized bedrooms
- Master bedroom with WIR and Ensuite
- Sunroom and entertainment area
- Polished hardwood floor
- All LED downlights
- Refrigeration air conditioning and heating
- Security Alarm and intercom systems