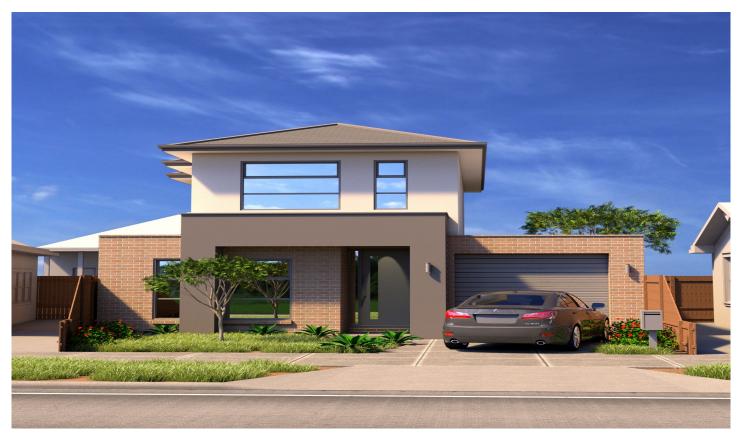

Greater Dandenong City Council approved Planning Permit to construct double storey dwelling - Permit No: PLN 15/0205

Modern and functional are key elements to this architectural design.

Ground floor offers impressive entry, Master bedroom FES & WIR, open plan chef's kitchen with island bench, sunfilled living and dining areas which open out to private courtyard including a decked alfresco BBQ area.

Upstairs provides two more good-sized bedrooms all BIR, large retreat or study.

3 📭 2 🖺 1 😭

**Price** : \$ 392,500 **Land Size** : 240 sqm

View: https://www.leandco.com.au/sale/vic/southeast/keysborough/residential/land/6188561