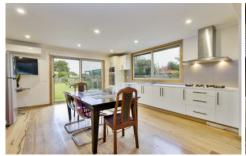

## Featuring

- New extension with open plan kitchen
- 4 generous sized bedrooms
- Master bedroom with WIR and Ensuite
- Polished hardwood floor
- LED downlights
- Air conditioning and ducted heating
- 12 Solar Panels
- Land 870 sqm approx