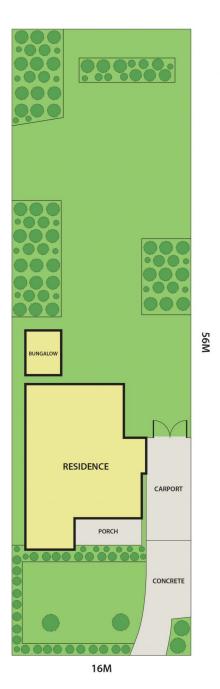

## 5 Upwey Avenue Springvale VIC

Secure this 870sqm block of land in central Springvale with future development options (STCA).

This property is situated within walking distance to all local amenities offered in Springvale Shopping Central, bus stops and Springvale Train station.

## 5 Upwey Avenue, SPRINGVALE

DISCLAIMER:

Please note plans are indicative only and not drawn to exact scale.
All dimensions are approximate