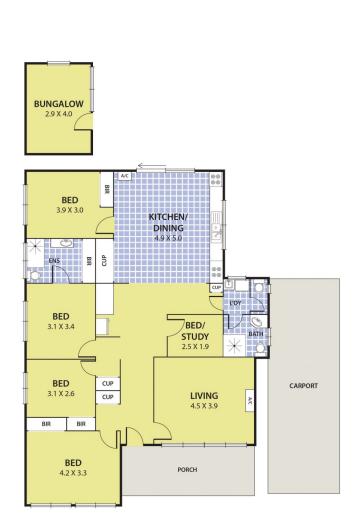

## Featuring

- New extension with open plan kitchen
- 4 generous sized bedrooms
- Master bedroom with WIR and Ensuite
- Polished hardwood floor
- LED downlights
- Air conditioning and ducted heating
- 12 Solar Panels
- Land 870 sqm approx

## 5 Upwey Avenue, SPRINGVALE

DISCLAIMER:

Please note plans are indicative only and not drawn to exact scale.
All dimensions are approximate