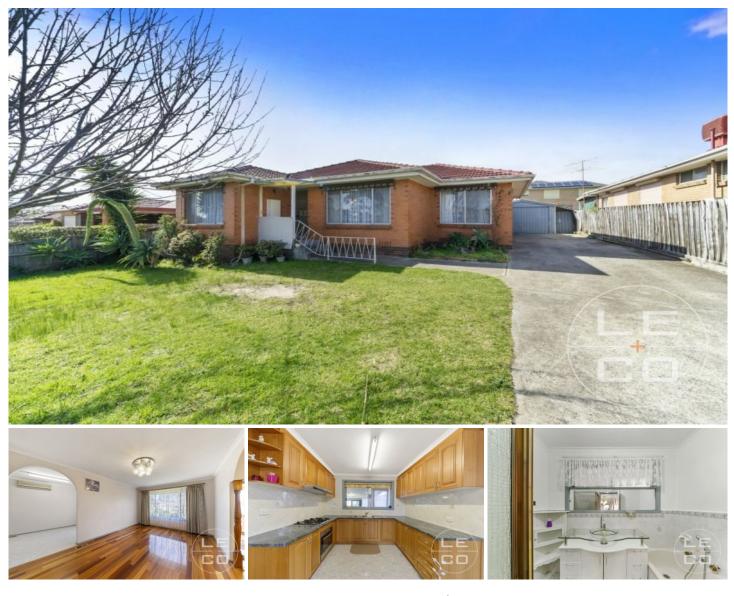

## **15 Tadstan Court Clayton South VIC**

Attention family home buyers and investors, this solid built and well maintained beauty in one of the most desirable pockets in Clayton South is ready for you and your loved one to enjoy!.

Nestled in a quiet Cul de Sac, sitting on a decent rectangular block of approx. 536 sqm land, minutes' drive to amenities like Westall Train station, Springvale central, Clayton Central, Monash Medical Centre, local reserves and parks, primary & secondary schools, and so much more that this family oriented suburb has to offer.

This beautiful Triple frontage brick home is featuring;

? 3 generous bedrooms with a BIR

? 2 living zones include a front formal lounge and family living area at rear

- ? Updated kitchen with a brand new canopy fan
- ? Dining zone with a split A/C
- ? Polished floorboards

3 🎮 1 🚰 1 🛱

- Price : \$ 710,000
- View
- Land Size : 536 sqm
  - : https://www.leandco.com.au/sale/vic/southeast/clayton-south/residential/house/618856

Duncan Le 03 8578 4200

Phuc Le 03 8578 4200