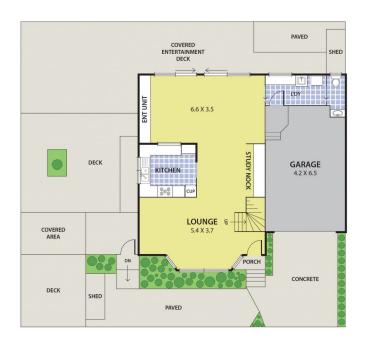

## 1C Hope Street Springvale VIC

Indulge yourself and your family in what is unquestionably one of the most exclusive and desirable lifestyle residence, which offers a spacious and contemporary design with a stylish open-plan living, dining and separate modern kitchen on the ground floor.

## Featuring:

- ? 3 spacious bedrooms including Master with FES.
- ? Huge Study/Office, or 4th Bedroom.
- ? 2 Bathrooms and 3 toilets.
- ? Huge timber decking entertainment / BBQ outdoor area.

## 1C Hope Street, SPRINGVALE

DISCLAIME

Please note plans are indicative only and not drawn to exact scale.
All dimensions are approximate