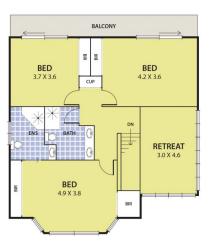

## Featuring:

- ? 3 spacious bedrooms including Master with FES.
- ? Huge Study/Office, or 4th Bedroom.
- ? 2 Bathrooms and 3 toilets.
- ? Huge timber decking entertainment / BBQ outdoor area.

## 1C Hope Street, SPRINGVALE

DISCLAIME

Please note plans are indicative only and not drawn to exact scale.
All dimensions are approximate