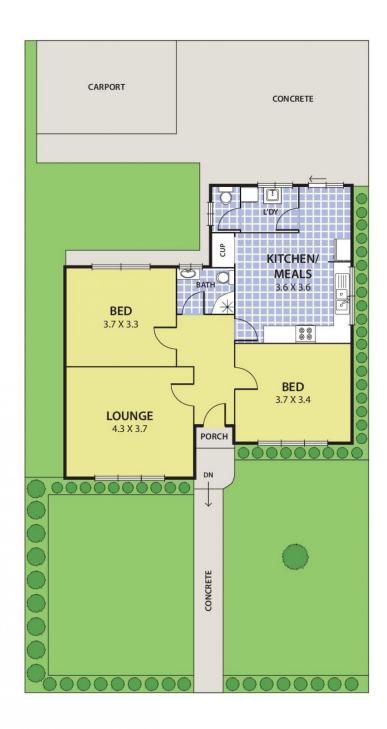

## 20A Princess Avenue Springvale VIC

Fantastic opportunity to secure this 2 bedroom residence as a your family home, for investment or open to redevelop your dream home.

This great location is just moments to all the amenities in Springvale Central. Walking distance to Bus stops and Train station. Close to Primary schools, medical centres, cafes and restaurants.

## Featuring:

- 2 good sized bedrooms
- Central bathroom and 2 toilets
- Gas heating
- Floorboard
- Carport
- Land Size Approx 244m2
- No Body Corp

## 20A Princess Avenue, SPRINGVALE

DISCLAIMER:

Please note plans are indicative only and not drawn to exact scale.

All dimensions are approximate