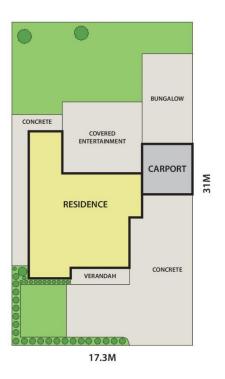

## 2 Hilton Avenue Springvale VIC

This home represents excellent value for investors and families looking to get into the market. Located a short walk to Killester Secondary College and Waltzing Matilda Hotel. Just minutes' drive to Springvale Shopping Centre, Train Station, Restaurants, Cafes and amenities.

4 🕒 2 🔓 1 🖨

Land Size: 542 sqm

View: https://www.leandco.com.au/sale/vic/south-

east/springvale/residential/house/6188568

Duncan Le 03 8578 4200

## 2 Hilton Avenue, SPRINGVALE

DISCLAIMER:

Please note plans are indicative only and not drawn to exact scale.

All dimensions are approximate