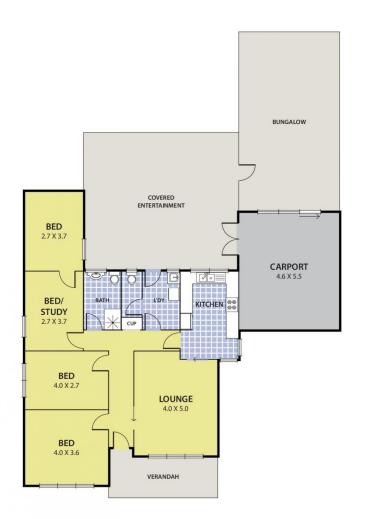

## Featuring:

- ? 4 good size bedrooms.
- ? A bungalow with FES.
- ? Spacious formal living room.
- ? Separate kitchen with gas cooking.
- ? Low maintenance backyard and a single carport.

Contact Duncan Le and Danny Huynh today for a viewing!

4 🕒 2 🔓 1 🖨

Land Size: 542 sqm

View: https://www.leandco.com.au/sale/vic/south-

east/springvale/residential/house/6188568

Duncan Le 03 8578 4200

## 2 Hilton Avenue, SPRINGVALE

DISCLAIMER:

Please note plans are indicative only and not drawn to exact scale.

All dimensions are approximate