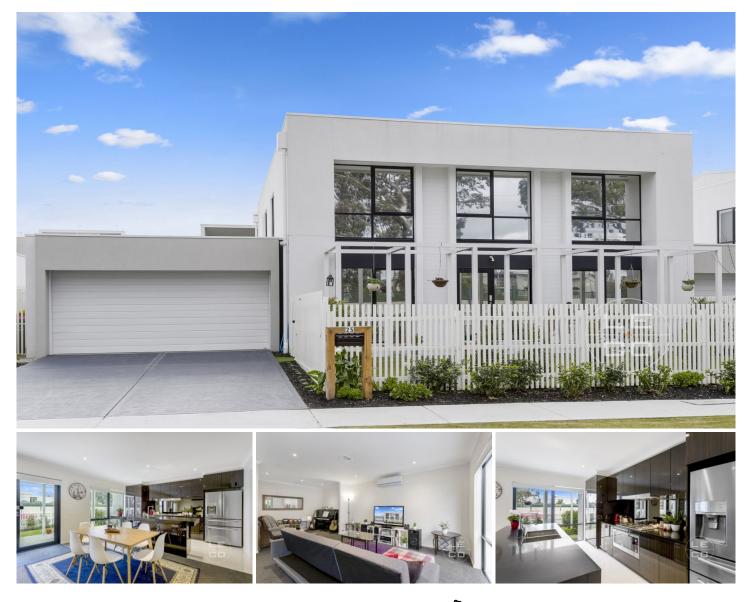

## 25 Villa Road Springvale VIC

This architecturally designed masterpiece is ready and inviting you and your growing family to move in and enjoy or for savvy investors to lease out straight away!

Located in the heart of well-known South Eastern suburb, Springvale, and it is just a stone throw away from all the amenities you need. Bus stops are within short steps, walking distance to Springvale central, Springvale train Station, Primary and Secondary Schools, local shops, restaurants, parks and reserves and so much more that Springvale has to offer. Easy access to both Springvale and Westall Rds and only minutes' drive to Princess Hwy, IKEA Homemaker Centre and Westall train station.

This less than 1 year young and contemporary double storey family home is featuring;

? 3 generous sized bedrooms all with mirrored BIRs

? 2 bathrooms and 3 toilets including a powder room

## 3 🛤 2 🚰 2 🚘

| <b>Price</b> : \$ 7 | 30,000 |
|---------------------|--------|
|---------------------|--------|

Land Size : 251 sqm View : https://ww

: https://www.leandco.com.au/sale/vic/southeast/springvale/residential/townhouse/6188 570