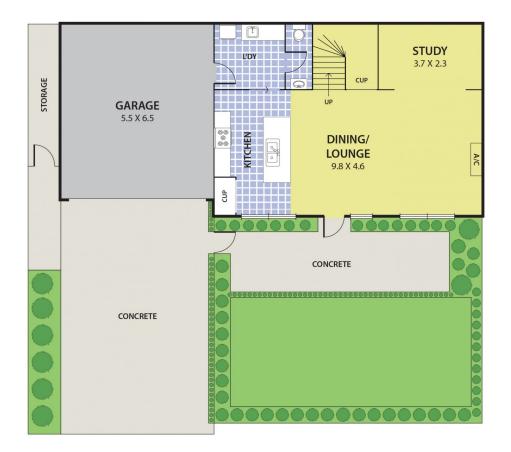

This less than 1 year young and contemporary double storey family home is featuring;

? 3 generous sized bedrooms all with mirrored BIRs

? 2 bathrooms and 3 toilets including a powder room

## 25 Villa Road, SPRINGVALE

DISCLAIMER: Please note plans are indicative only and not drawn to exact scale. All dimensions are approximate