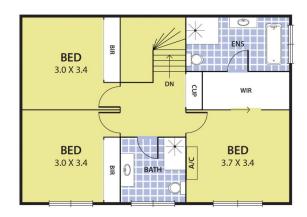

This less than 1 year young and contemporary double storey family home is featuring;

? 3 generous sized bedrooms all with mirrored BIRs

? 2 bathrooms and 3 toilets including a powder room

## 25 Villa Road, SPRINGVALE

DISCLAIMER: Please note plans are indicative only and not drawn to exact scale. All dimensions are approximate