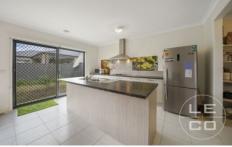

This North facing 2-year young PORTER DAVIS home is featuring;

- ? 3 generous sized bed room with Built-In-Robes
- ? A master bedroom with Full En Suite and a large Walk-In-Robe
- ? 2 Bathrooms and toilets
- ? Living and dining zones