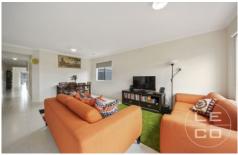

This North facing 2-year young PORTER DAVIS home is featuring;

- ? 3 generous sized bed room with Built-In-Robes
- ? A master bedroom with Full En Suite and a large Walk-In-Robe
- ? 2 Bathrooms and toilets
- ? Living and dining zones