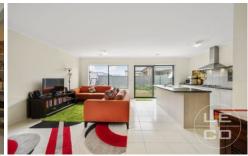

This North facing 2-year young PORTER DAVIS home is featuring;

- ? 3 generous sized bed room with Built-In-Robes
- ? A master bedroom with Full En Suite and a large Walk-In-Robe
- ? 2 Bathrooms and toilets
- ? Living and dining zones