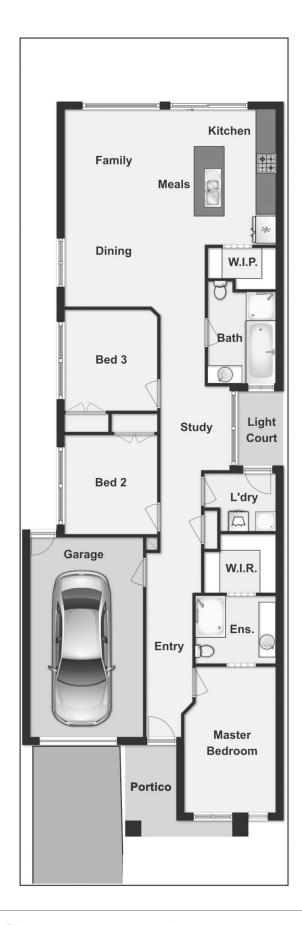

This North facing 2-year young PORTER DAVIS home is featuring;

- ? 3 generous sized bed room with Built-In-Robes
- ? A master bedroom with Full En Suite and a large Walk-In-Robe
- ? 2 Bathrooms and toilets
- ? Living and dining zones