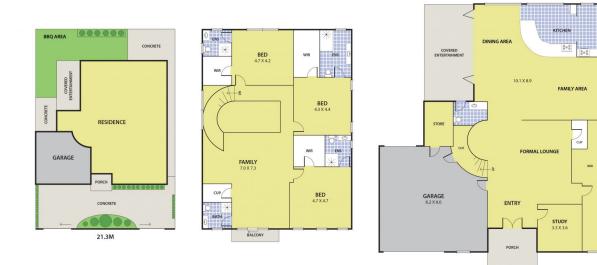

This modern double storey home features:

- 4 oversized bedrooms, all equipped with ensuits
- Huge bathroom to Master with built in wooden sauna
- Functional home office/study
- 3 spacious living areas
- Charming outdoor spaces and balcony
- Security alarm system & intercom

## 33 Grace Park Avenue, SPRINGVALE

DISCLAIMER:

Please note plans are indicative only and not drawn to exact scale.

All dimensions are approximate

MASTER BEDROOM 5.0 X 5.1