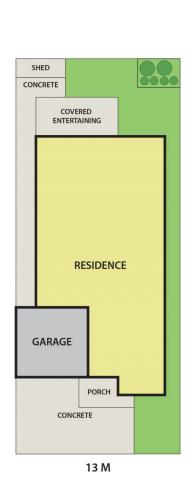

With a functional floor plan offering multiple indoor and

4 🕒 2 🔓 2 🖨

**Price** : \$ 615,000 **Land Size** : 432 sqm

**View**: https://www.leandco.com.au/sale/vic/south-east/clyde-north/residential/house/6188576

## 8 Karabair Street, CLYDE NORTH

DISCLAIMER:

Please note plans are indicative only and not drawn to exact scale.

All dimensions are approximate