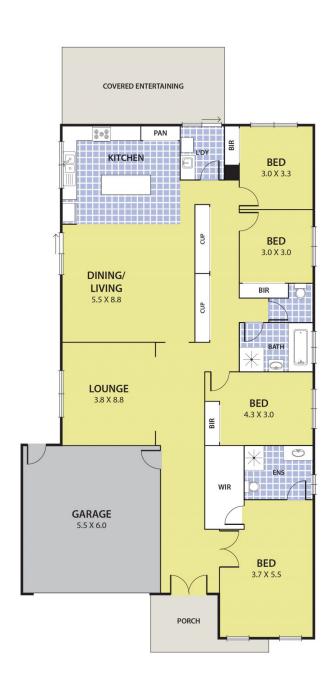

With a functional floor plan offering multiple indoor and

4 🕒 2 🔓 2 🖨

**Price** : \$ 615,000 **Land Size** : 432 sqm

**View**: https://www.leandco.com.au/sale/vic/south-east/clyde-north/residential/house/6188576

## 8 Karabair Street, CLYDE NORTH

DISCLAIMER:

Please note plans are indicative only and not drawn to exact scale.

All dimensions are approximate