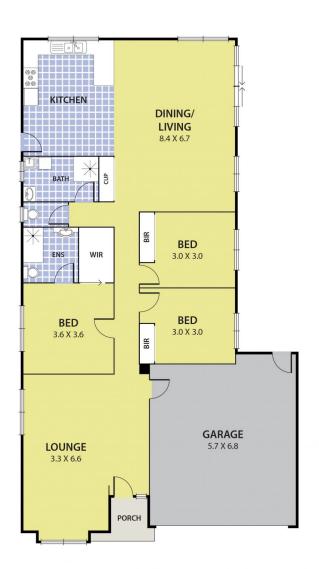

With a functional floor plan offering multiple indoor and outdoor living options for the lifestyle family, this high quality home offers:

Master bedroom with FES and WIR

? 2 more generous sized bedrooms with BIR

? 2 Bathrooms and 2 toilets

## 28 Ivory Crescent, Springvale South

DISCLAIMER:

Please note plans are indicative only and not drawn to exact scale.

All dimensions are approximate