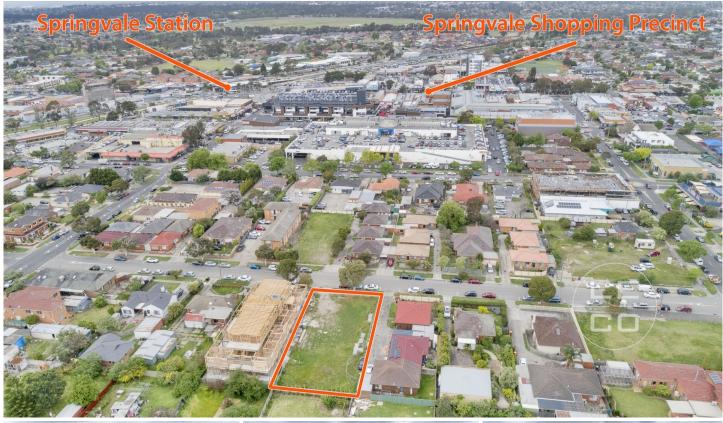

## 22 Royal Avenue Springvale VIC

An unbelievable opportunity for developer/investor exists here with plans and permits approved for six sophisticated & architecturally designed townhouses.

- ? Located in the heart of Springvale Central
- ? Walking distance to Springvale Shopping Mall, Springvale train station, bus,

medical centres and schools, etc.

- ? Short drive to Chadstone or Glen Waverly Shopping Centres
- ? 920m2 rectangular block of land in Residential Growth Zone

Contact Phuc Le today!

**Price** : \$ 1,700,000 **Land Size** : 920 sqm