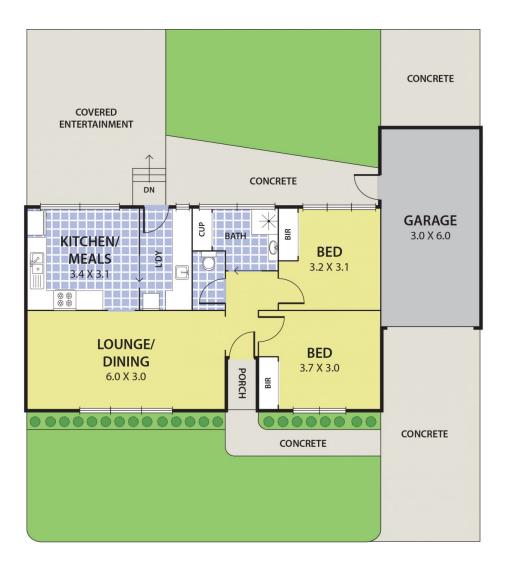

## 7/29 Lightwood Road, SPRINGVALE

DISCLAIMER:

Please note plans are indicative only and not drawn to exact scale. All dimensions are approximate