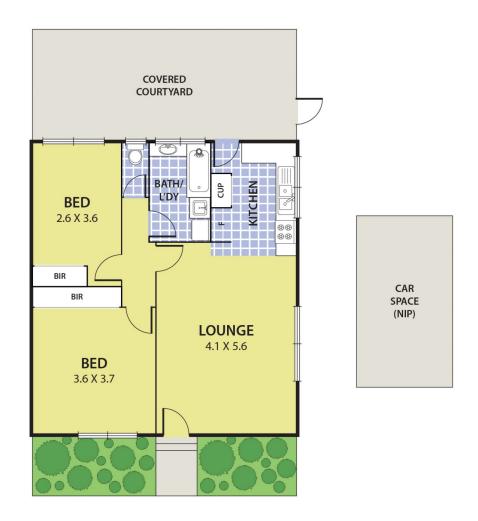

## 1/23 Fintonia Road Noble Park VIC

Here is a great opportunity for any first home buyer looking to step into the market or for any investor with high potential rental return. An unique property with functional floor plan, convenient location and just minutes' drive to local schools, shops, transport and easy access to Princes Hwy & Eastlink.

## Offering:

- ? 2 good sized bedrooms
- ? Open plan living/dining
- ? Split system air conditioner.
- ? Low maintaining garden

Contact Binh Tran or Jun Lee for viewing today!

Disclaimer: All information about the property has been

## 1/23 Fintonia Road, NOBLE PARK

DISCLAIMER:

Please note plans are indicative only and not drawn to exact scale.

All dimensions are approximate