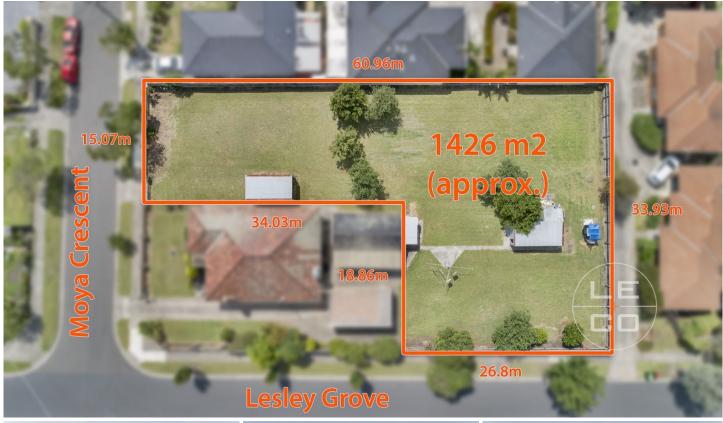

## Lot 2, 6-8 Moya Crescent Noble Park VIC

Attention land chasers! This long loved and North facing family estate measuring huge 1426m2 (approx.) in General Residential Zone is ideal site for your next redevelopment (STCA), or even land bank for future.

? Only minutes' drive to Princes Hwy, M3 Eastlink, amenities in Springvale central

? Easy access to Monash University, Monash Medical Centre, Dandenong

**Price** : \$ 1,050,000 **Land Size** : 1426 sqm

**View**: https://www.leandco.com.au/sale/vic/south-east/noble-park/residential/land/6188582