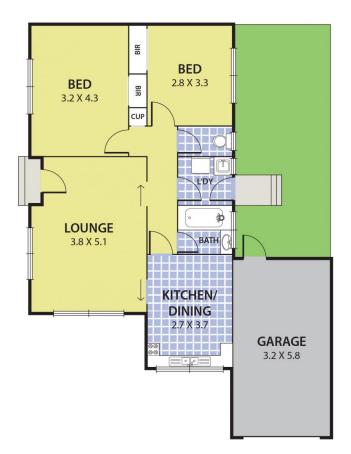

## 1/296-298 Corrigan Road, KEYSBOROUGH

DISCLAIMER: Please note plans are indicative only and not drawn to exact scale. All dimensions are approximate