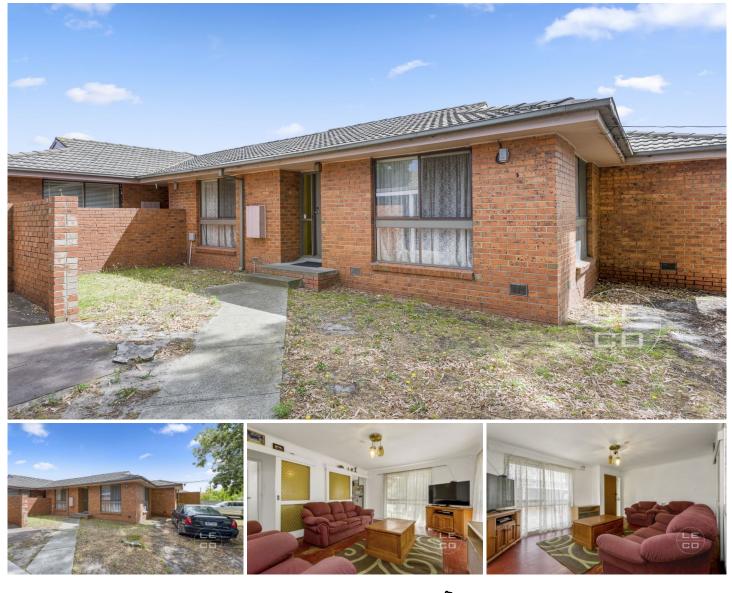

## 1/296-298 Corrigan Road Keysborough VIC

Here is a great opportunity for any first home buyer looking to step into the market or for any investor with high potential rental return.

An unique property with functional floor plan, perfect location opposite with Kingsclere Shopping Centre, walking distance to Alan Corrigan Reserve, Roth Hetherington Botanical Native Garden, Corrigan\_Rex Preschool and Wallarano Primary School.

Bus stop at your doorstep and just minutes' drive to Noble Park station and Parkmore Shopping Centre and easy access to Eastlink and Dandenong Bypass.

Offering:

- ? Large living room.
- ? Separate kitchen with dining
- ? 2 good sized bedrooms

2 🎮 1 🚔 1 🚘

Price : \$ 335,000

View : https://www.leandco.com.au/sale/vic/south-east/k eysborough/residential/unit/6188583

Duncan Le 03 8578 4200

Phuc Le 03 8578 4200

https://www.leandco.com.au