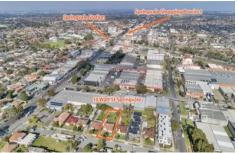

## 10 Watt Street Springvale VIC

Development Site for Builders/Investors with Planning Permit

Fantastic Residential Growth Zone (RGZ) location for constructing 3 double storey family homes and subdivision of the land into three lots with common property. It is absolutely in walking distance to Springvale train station, buses, restaurants, cafes and shopping centre. Also note the short drive to Springvale Homemaker Centre, Bunnings, Monash University, Monash Hospital, Schools and M1 freeway access.