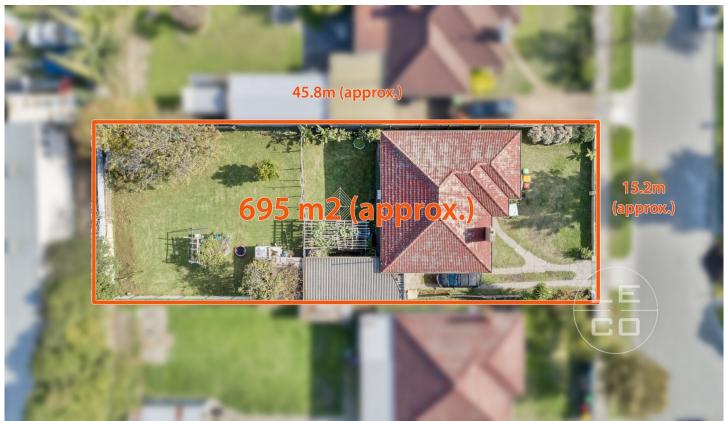

3 🕮 1 📛 2 🖨

**Price** : \$ 892,000 **Land Size** : 695 sqm

View: https://www.leandco.com.au/sale/vic/southeast/springvale/residential/house/6188584

Duncan Le 03 8578 4200

Phuc Le 03 8578 4200

## 10 Watt Street, SPRINGVALE

15.2 M

DISCLAIMER:

Please note plans are indicative only and not drawn to exact scale.
All dimensions are approximate