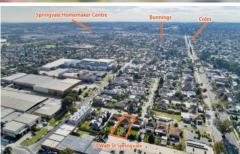

## 10 Watt Street Springvale VIC

Development Site for Builders/Investors with Planning Permit

Fantastic Residential Growth Zone (RGZ) location for constructing 3 double storey family homes and subdivision of the land into three lots with common property. It is absolutely in walking distance to Springvale train station, buses, restaurants, cafes and shopping centre. Also note the short drive to Springvale Homemaker Centre, Bunnings, Monash University, Monash Hospital, Schools and M1 freeway access.