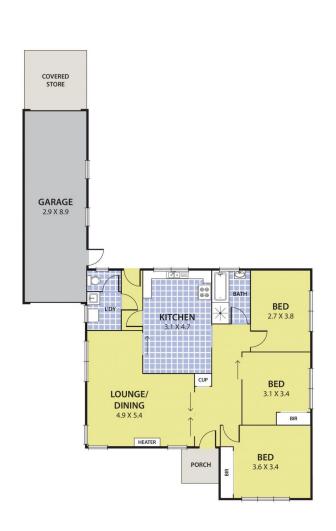

Architectural Drawing Design Consists of:

DWELLING 1 - DOUBLE STOREY (Beds 4, Bath 2, Toilet 3, Garage 2)

Ground Floor 69.35m2 (7.46 squares) First Floor 77.11m2 (8.30 squares) Garage 37.16m2 (4.00 squares)