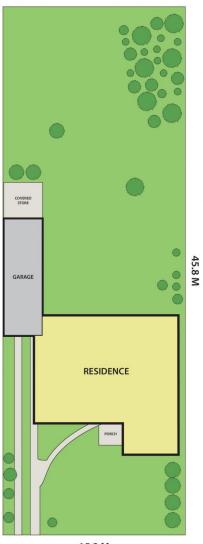

## 10 Watt Street, SPRINGVALE

15.2 M

DISCLAIMER:

Please note plans are indicative only and not drawn to exact scale.
All dimensions are approximate