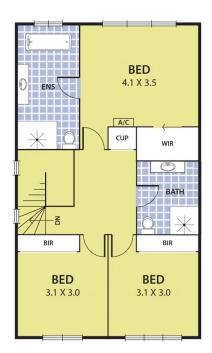

This beautifully designed double storey home features:

- 4 generous bedrooms, 2 featuring BIRs and the master enjoying a luxury

View : https://www.leandco.com.au/sale/vic/south-east/s pringvale/residential/house/6188585

## **4 Rivulet Boulevard, SPRINGVALE**

DISCLAIMER: Please note plans are indicative only and not drawn to exact scale. All dimensions are approximate