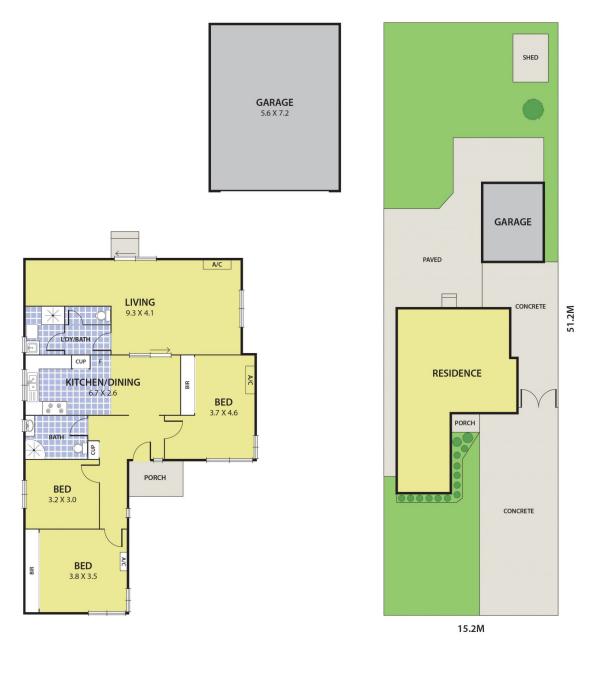

This home offers:

- 3 bedrooms, all equipped with BIRs
- 2 bathrooms
- 2 garage spaces

## 3 🛤 2 🚔 2 🚔

View

| Price    | :\$795,000 |
|----------|------------|
| and Size | • 788 sam  |

- - : https://www.leandco.com.au/sale/vic/southeast/springvale/residential/house/6188586

Duncan Le 03 8578 4200

## 44 Whitworth Avenue, SPRINGVALE

DISCLAIMER: Please note plans are indicative only and not drawn to exact scale. All dimensions are approximate