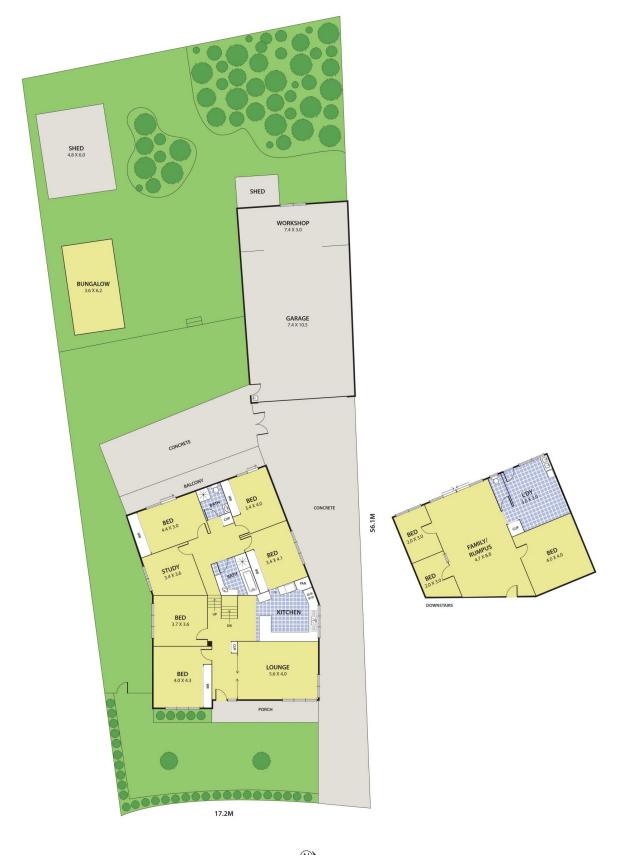

## 64 Royal Avenue Springvale VIC

Great opportunity for big families, savvy investors and developers to act on. Sitting on a large block (1130m2 approx.) in the heart of Springvale waiting for someone to secure for future development. Location is excellent with short walking distance to Train Station, Bus Stops, shops, Café, kindergarten and primary schools and all other amenities.

Alternatively, the Grande brick veneer residence presents a split-level home in which the floor levels are staggered. There are typically two shorts sets of stairs, one running upward to a bedroom level, and one going downward toward a basement area. This unique home design maximises your view, facilitate more sunshine and breeze factors and have better access to solar power generation. It is ready and suitable for multi families to live in.

## 64 Royal Avenue, SPRINGVALE

DISCLAIMER: Please note plans are indicative only and not drawn to exact scale. All dimensions are approximate