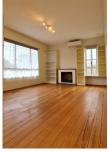

## Featuring:

- ? Two oversized bedrooms
- ? Large living room
- ? Spacious kitchen and dining area.
- ? Central bathroom
- ? Under cover BBQ decking area
- ? Ducted heating
- ? Two split systems A/C
- ? 1.5kw solar system