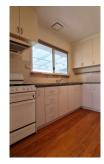

## Featuring:

- ? Two oversized bedrooms
- ? Large living room
- ? Spacious kitchen and dining area.
- ? Central bathroom
- ? Under cover BBQ decking area
- ? Ducted heating
- ? Two split systems A/C
- ? 1.5kw solar system