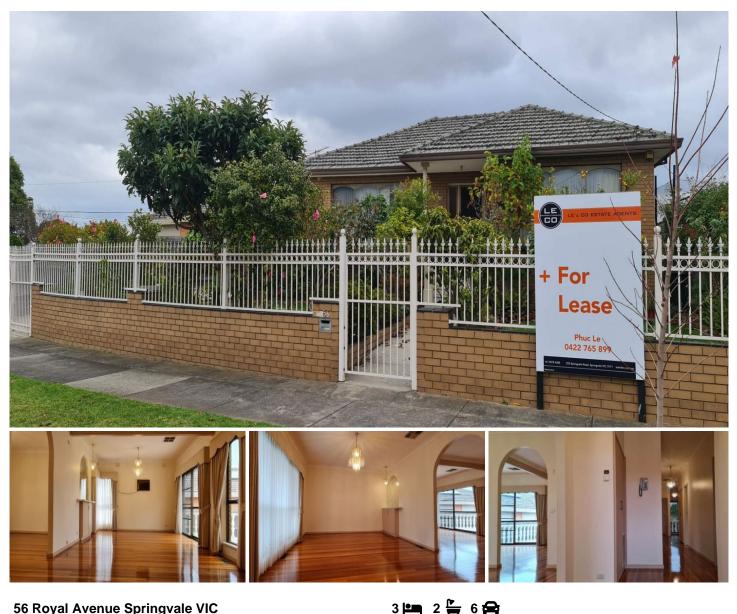

## 56 Royal Avenue Springvale VIC

This light filled and gorgeous home is located in the heart of Springvale minutes a walk to Woolworths,

local Primary and Secondary schools, Medical centres, Shopping centres, buses and station. Featuring:

? Three oversized bedrooms including Master with FES

- ? Large formal lounge
- ? Huge family and meals area

? Spacious kitchen with granite bench tops and granite splash backs

- ? Polished timber throughout
- ? Ducted heating and evaporative cooling
- ? Security alarm, satellite dish and solar panels.
- ? Four car garage and a workshop
- ? Wide driveway with plenty of car spaces?