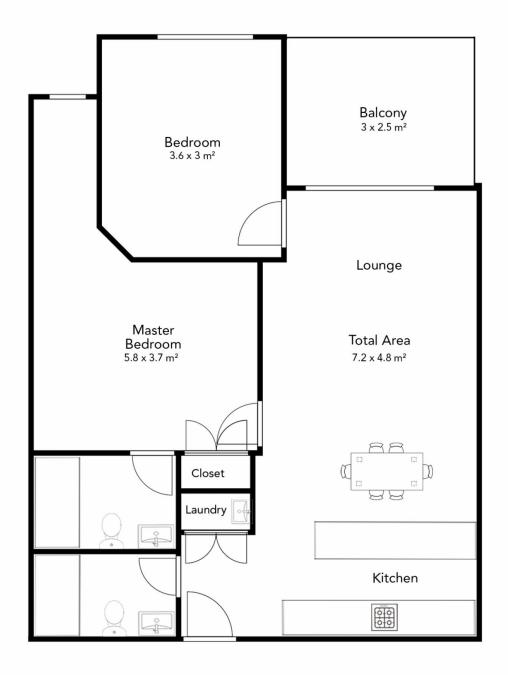

## Main Features:

? Total area 78.5m2: Internal 70.5m2, External 8m2 approx.

2 🗀 2 🔓 1 😭

**Price:** \$630,000

**View**: https://www.leandco.com.au/sale/vic/north/bruns wick-east/residential/apartment/6444214

## + 310/8 LYGON ST BRUNSWICH EAST

 $\begin{array}{ccc} \hline \text{Total Area} & 78.5 \text{ m}^2 \\ \hline \text{Int Area} & 70.5 \text{ m}^2 \\ \hline \text{Ext Area} & 8.0 \text{m}^2 \\ \end{array}$ 

Disclaimer:
The floor plan is for illustrative purposes ONLY
All dimensions are to be confirmed on site.