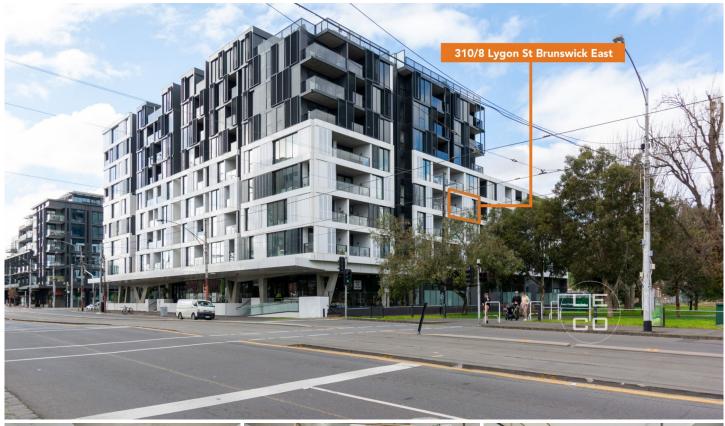

## 310/8 Lygon Street Brunswick East VIC

8 Lygon Apartment, designed for an effortless modern lifestyle living, private and exceptionally convenient. Offering two spacious bedrooms with BIR, two bathrooms, an open-plan kitchen with a combined dinning and lounge space, secure basement carpark and storage. An impressive sized balcony with city view. In addition, this apartment also offers great facilities including a lush garden courtyard and vegetable garden and a rooftop entertaining space with stunning city views.

Tram stop at the doorsteps, easy access to shops, bars, cafes and restaurants. Moments from recreational parks and gardens and only minutes' drive to the University of Melbourne and CBD.

## + 310/8 LYGON ST BRUNSWICH EAST

 $\begin{array}{ccc} \hline \text{Total Area} & 78.5 \text{ m}^2 \\ \hline \text{Int Area} & 70.5 \text{ m}^2 \\ \hline \text{Ext Area} & 8.0 \text{m}^2 \\ \end{array}$ 