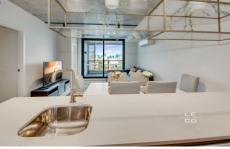

## 310/8 Lygon Street Brunswick East VIC

8 Lygon Apartment, designed for an effortless modern lifestyle living, private and exceptionally convenient. Offering two spacious bedrooms with BIR, two bathrooms, an open-plan kitchen with a combined dinning and lounge space, secure basement carpark and storage. An impressive sized balcony with city view. In addition, this apartment also offers great facilities including a lush garden courtyard and vegetable garden and a rooftop entertaining space with stunning city views.