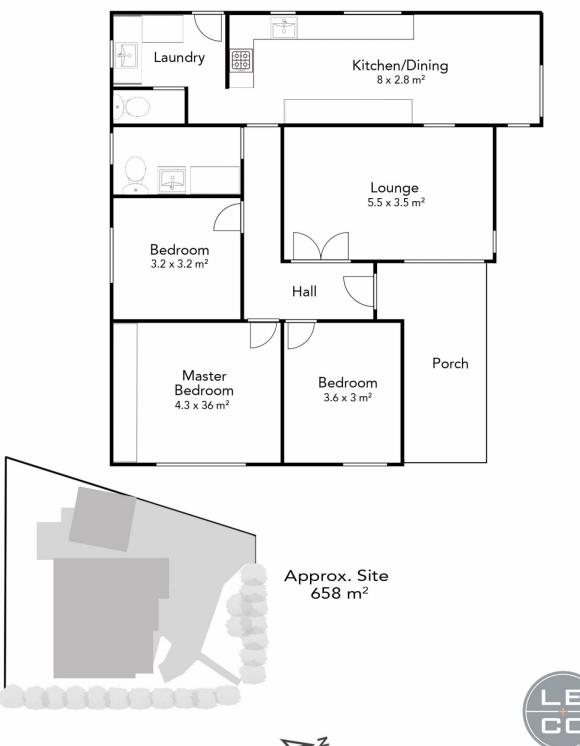

## 560 Highbury Road Glen Waverley VIC

Situated in a premier location within close proximity of a vast array of amenities and facilities, this 3-bedroom family home on a corner allotment presents a terrific golden opportunity for astute investors/developers/builders to buy now and reap rewards well into the future by constructing multiple luxury townhouses with individual driveways (STCA). Located walking distance to Burwood One Shopping Centre, Bus and Tram stops. Short drive to Glen Shopping Centre, Syndal and Glen Waverley Train Stations. Convenient access to Glendal Primary School (STSA), Highvale Primary School, Burwood East Primary School (STSA), Highvale Secondary College and Wesley College.

Property Main Features:
? Land Size 659m2 Approximately.
? 3 beds with garden view.

3 📭 1 🔓 2 🖨

**Price:** \$1,285,000

**View :** https://www.leandco.com.au/sale/vic/east/glen-w averley/residential/house/6535236

## + 560 HIGHBURY RD GLEN WAVERLEY

Disclaimer:
The floor plan is for illustrative purposes ONLY
All dimensions are to be confirmed on site.