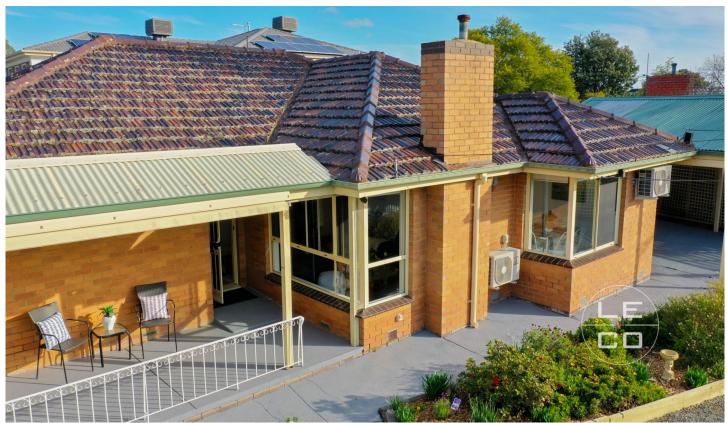

## 560 Highbury Road Glen Waverley VIC

Situated in a premier location within close proximity of a vast array of amenities and facilities, this 3-bedroom family home on a corner allotment presents a terrific golden opportunity for astute investors/developers/builders to buy now and reap rewards well into the future by constructing multiple luxury townhouses with individual driveways (STCA). Located walking distance to Burwood One Shopping Centre, Bus and Tram stops. Short drive to Glen Shopping Centre, Syndal and Glen Waverley Train Stations. Convenient access to Glendal Primary School (STSA), Highvale Primary School, Burwood East Primary School (STSA), Highvale Secondary College and Wesley College.

Property Main Features:
? Land Size 659m2 Approximately.
? 3 beds with garden view.

3 📭 1 🔓 2 🖨

**Price:** \$1,285,000

**View :** https://www.leandco.com.au/sale/vic/east/glen-w averley/residential/house/6535236