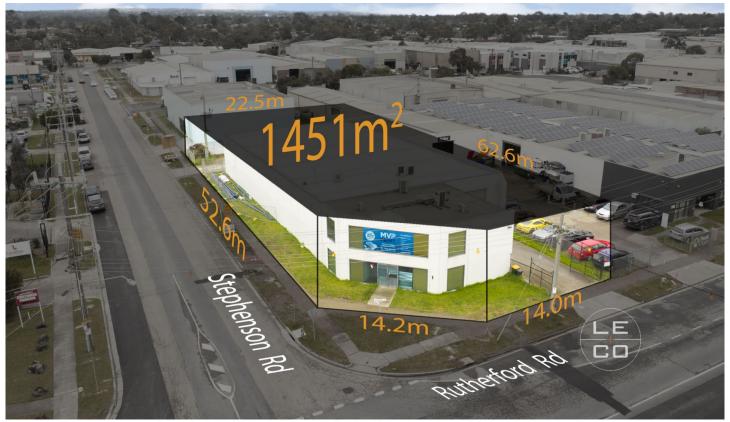

- + Returning \$67,620 per annum
- + Long term lease
- + Land area 1451sqm\*
- + Building area 966sqm\*
- + Two levels office
- + High clearance roller doors
- + Dual street access
- + High power supply
- + Fully fenced driveways front & rear
- + Up to 15 car spaces

## 15 🚘

Price : \$ 1,740,000 Building Size : 966 sqm Land Size : 1451 sqm

View : https://www.leandco.com.au/sale/vic/bay

side/seaford/commercial/industrial/6664

Phuc Le 03 8578 4200