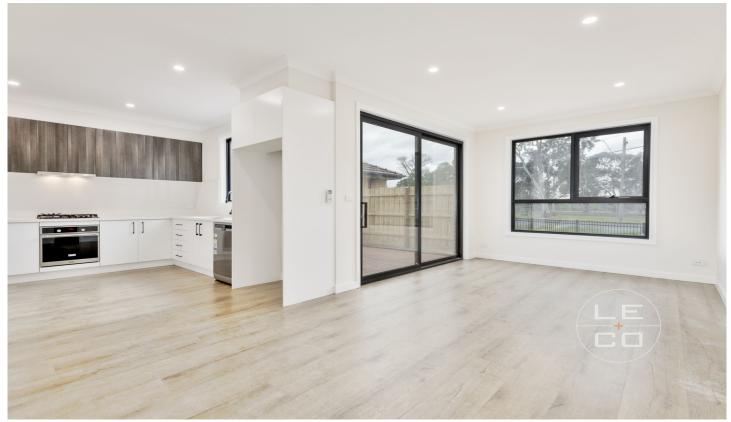

This luxury residence designed to impress. Featuring:

- ? Two good sized bedrooms
- ? Study area
- ? One bathroom & two toilets
- ? High quality kitchen with stainless steel appliances & dishwasher
- ? Remote split A/C
- ? Remote garage with internal access
- ? BBQ timber decking area