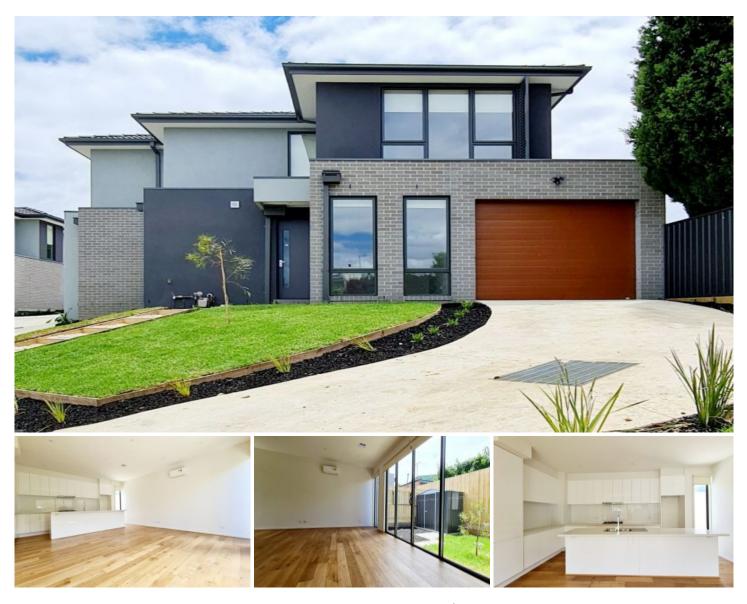

## 5/2 Eden Court Noble Park VIC

Located in a quiet court, just walking distance to local schools, shops, bus, station and easy access to Princes Hwy & Eastlink.

Ground floor - open plan design with an expansive living & dining, large kitchen with an island bench, a study/bedroom and toilet.

Upstairs - three spacious bedrooms including master bedroom with FES, bedroom 2 and 3 are generously proportions with BIRs.

## Featuring:

- + High ceiling both levels
- + Modern kitchen with SS appliances & stone benchtop
- + Large slide door opens up living to private court yard
- + Ducted heating
- + Auto garage with internal access
- + More?