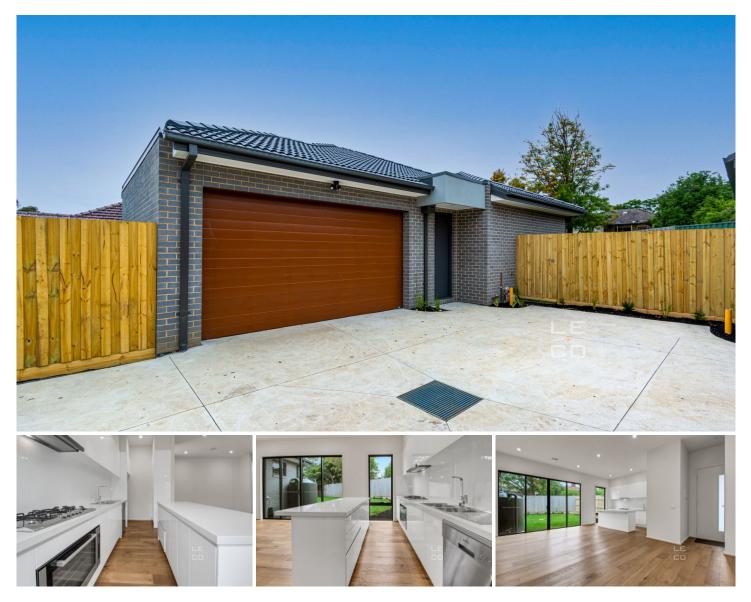

## 2/2 Eden Court Noble Park VIC

This modern detached Unit is located in a quiet court, beautiful and comfortable within. Offering three spacious bedrooms with a large light filled open plan kitchen/dining and lounge area at the heart of the home. There is also a large backyard perfectly for those large get-togethers and taking advantage of the beautiful outdoors.

Located walking distance to both Noble Park and Yarraman Train Stations, local Schools, shops and Parks. Only minutes' drive to Dandenong Market and Shopping Centre, Springvale Central.

**Property Main Features:** 

- ? Land Size: 333m2 approx.
- ? 3m High Ceiling.
- ? 1 Master Bedrooms large BIR and Ensuite.
- ? 2 Bedrooms with BIRS.
- ? 2 Bathrooms and 2 Toilets.

## 3 🎮 2 🚔 2 🚔

View

| Pı | ice | : \$ 736,000 |
|----|-----|--------------|
|    |     |              |

Land Size : 333 sqm

: https://www.leandco.com.au/sale/vic/southeast/noble-park/residential/unit/6788716