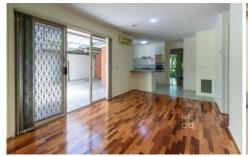

## 2/9 Ealing Crescent Springvale South VIC

A detached brick veneer 3-bedroom unit with land size 244m2, the building size is 14 squares approximately, and built in 2005. A contemporary design highlights open plan living and privacy as Main bedroom is at the front and other two are at the back with great outdoor area for family activities.

- ? Spacious master Bedroom with ENS & WIR.
- ? Reasonable size 2 Bedrooms with BIRs.
- ? Stainless Steel Gas Cooktop and Electric Oven.
- ? Brivis Central Heating System.
- ? Split AirCon System in living area.