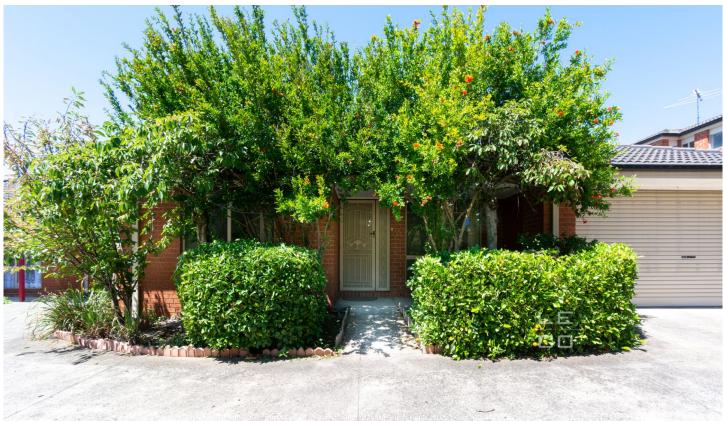

## 2/9 Ealing Crescent Springvale South VIC

A detached brick veneer 3-bedroom unit with land size 244m2, the building size is 14 squares approximately, and built in 2005. A contemporary design highlights open plan living and privacy as Main bedroom is at the front and other two are at the back with great outdoor area for family activities.

Location is great. Few minutes' walk to Springvale library, boulevard, shopping center, 4 major banks, train station, and so many other facilities and amenities. Convenient access to schools.

The property is featuring with: