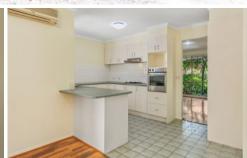

- ? Spacious master Bedroom with ENS & WIR.
- ? Reasonable size 2 Bedrooms with BIRs.
- ? Stainless Steel Gas Cooktop and Electric Oven.
- ? Brivis Central Heating System.
- ? Split AirCon System in living area.