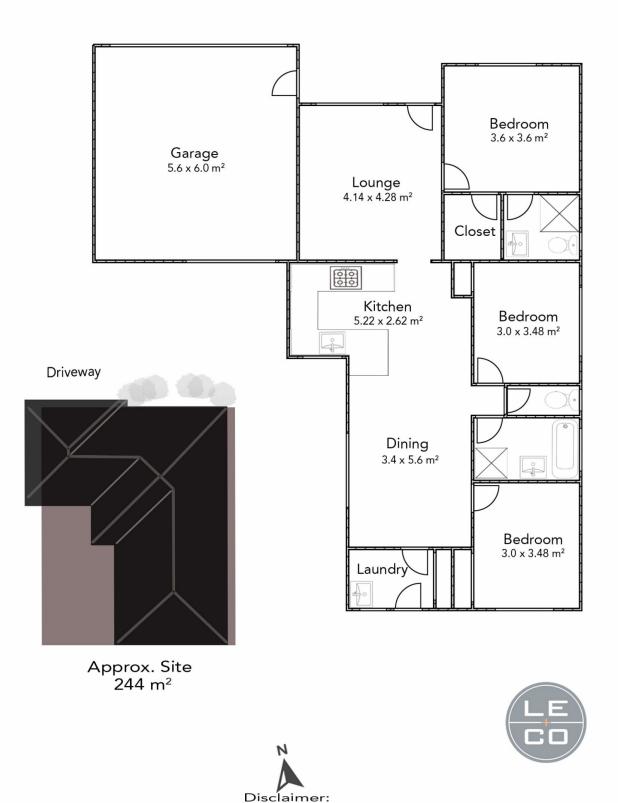

## 2/9 Ealing Crescent Springvale South VIC

A detached brick veneer 3-bedroom unit with land size 244m2, the building size is 14 squares approximately, and built in 2005. A contemporary design highlights open plan living and privacy as Main bedroom is at the front and other two are at the back with great outdoor area for family activities.

- ? Spacious master Bedroom with ENS & WIR.
- ? Reasonable size 2 Bedrooms with BIRs.
- ? Stainless Steel Gas Cooktop and Electric Oven.
- ? Brivis Central Heating System.
- ? Split AirCon System in living area.

## 3 🔄 2 🔓 2 😭

Price : \$ 710,000

Land Size: 244 sqm View: https://www.leandc

: https://www.leandco.com.au/sale/vic/south-east/springvale-south/residential/unit/67911

97

Phuc Le 03 8578 4200

Duncan Le 03 8578 4200

## +2/9 EALING CRES SPRINGVALE

The floor plan is for illustrative purposes ONLY All dimensions are to be confirmed on site.