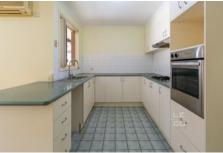

- ? Spacious master Bedroom with ENS & WIR.
- ? Reasonable size 2 Bedrooms with BIRs.
- ? Stainless Steel Gas Cooktop and Electric Oven.
- ? Brivis Central Heating System.
- ? Split AirCon System in living area.