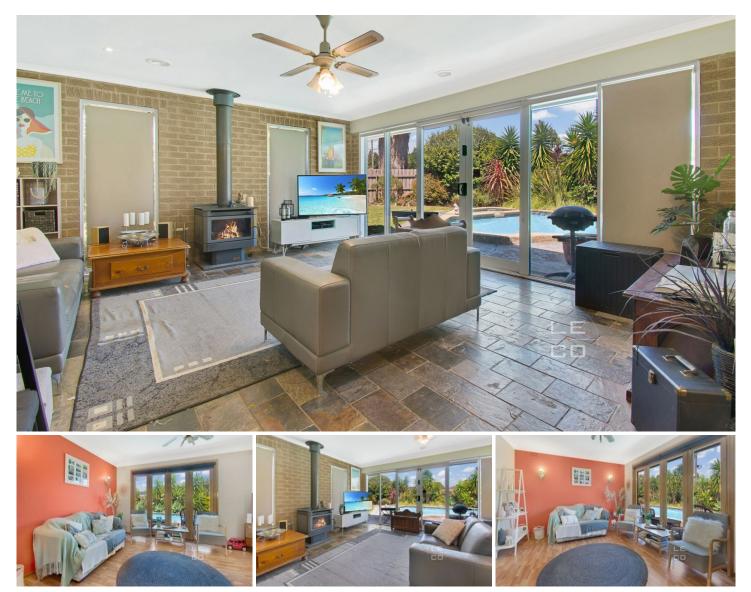

Features of a Lovely Home with multiple Living Areas: ? 3 Spacious bedrooms all with build in robes. ? Large Rumpus with wood heater.