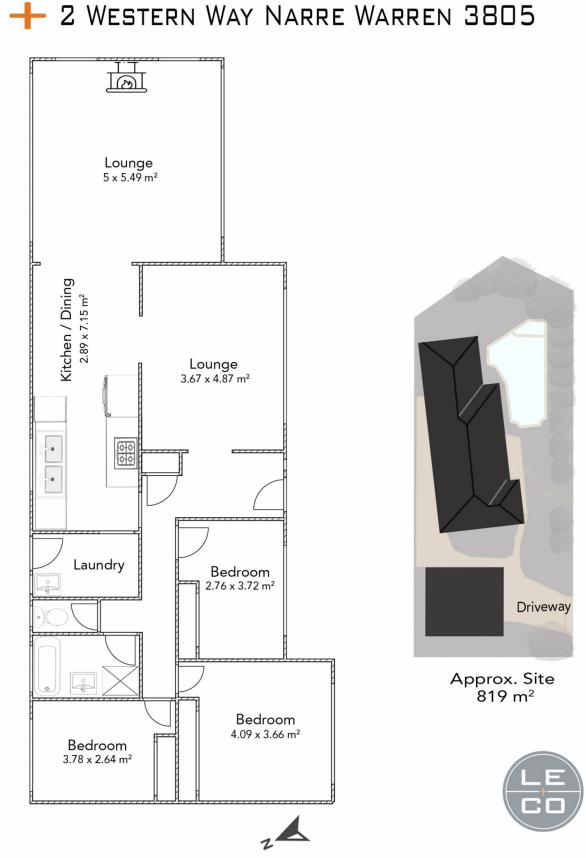

## 2 Western Way Narre Warren VIC

Sitting in the Prime location, Corner Block with 819M2 approximately. Centrally located in an Activity Centre Zone - Schedule 2 (ACZ2) in Precinct 5, which is to encourage the consolidation of site to facilitate a broader range of medium and higher density residential development.

Features of a Lovely Home with multiple Living Areas: ? 3 Spacious bedrooms all with build in robes. ? Large Rumpus with wood heater.

## 3 🎮 1 🚔 4 🚘

Price : \$ 922,800

View : https://www.leandco.com.au/sale/vic/south-east/ narre-warren/residential/house/6881285

Duncan Le 03 8578 4200

Phuc Le 03 8578 4200

Disclaimer: The floor plan is for illustrative purposes ONLY All dimensions are to be confirmed on site.