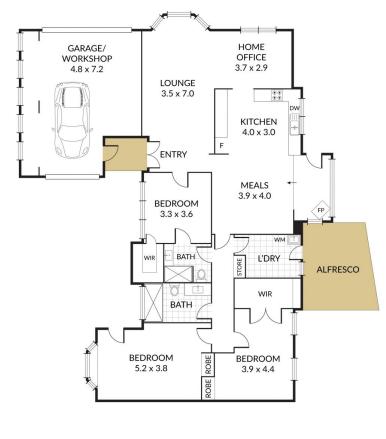

## 2 Ealing Crescent Springvale South VIC

This unique family home is perfectly positioned on corner block of 550m2 approximately. There are 3 oversized bedrooms, all with BIRs, the master including WIR & FES, spacious kitchen with gas appliances opening to meals area, total of 4 living zones provide space & comfort, bay windows overlooking beautifully landscaped gardens, paved BBQ entertaining area & private courtyard. Auto garage with internal & rear access, ducted heating + wood heater, sky lights.

**Property Main Features:** 

- ? Land Size: 550m2 approx.
- ? 1 Master Bedrooms BIR and Ensuite.