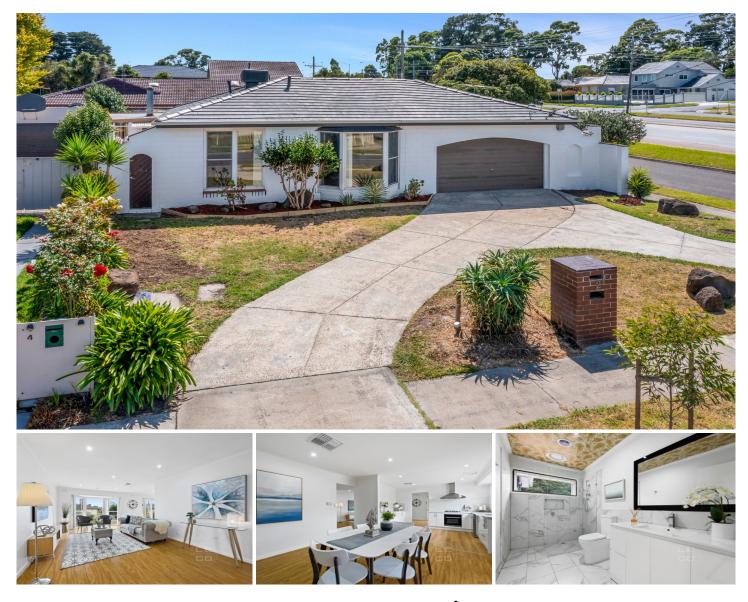

## 2 Ealing Crescent Springvale South VIC

This unique family home is perfectly positioned on corner block of 550m2 approximately. There are 3 oversized bedrooms, all with BIRs, the master including WIR & FES, spacious kitchen with gas appliances opening to meals area, total of 4 living zones provide space & comfort, bay windows overlooking beautifully landscaped gardens, paved BBQ entertaining area & private courtyard. Auto garage with internal & rear access, ducted heating + wood heater, sky lights.

**Property Main Features:** 

- ? Land Size: 550m2 approx.
- ? 1 Master Bedrooms BIR and Ensuite.