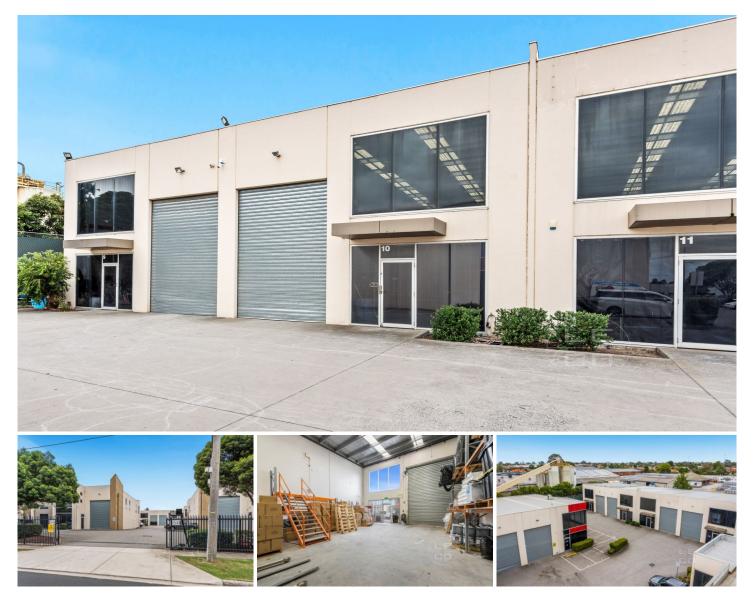

## 10/54 Smith Road Springvale VIC

Le & Co Estate Agents is pleased to offer 10/54 Smith Road, Springvale for sale.

An exceptional opportunity for owner occupiers or investors.

Ready to move in, this factory office/showroom is in a sough-after location close to main arterials including Princes Highway, Police Road, Springvale Road, Centre Road and Eastlink.

Key attributes:

- + 135sqm\* total building size
- + Kitchenette
- + Male and female amenities
- + 3 phase power
- + High clearance roller door
- + 2 allocated car spaces

2 🚘

Price Building Size : 135 sqm