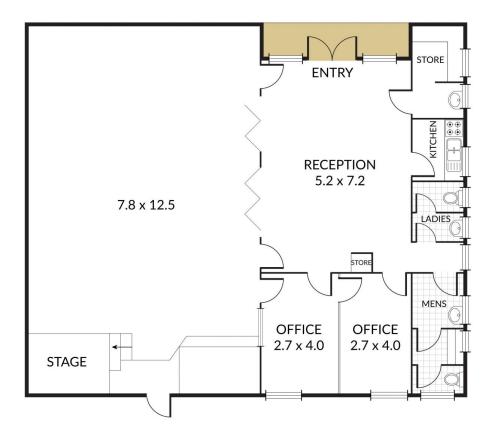

## Ideally suitable for:

- \* Church/Place of Worship/Assembly
- \* Child Care Centre
- \* Medical Centre
- \* Multi-unit Development Site (\*STCA)