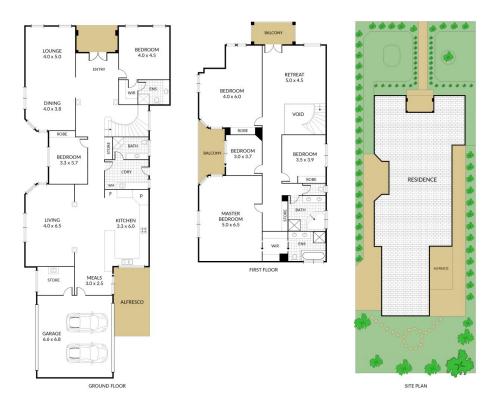

Minutes' drive to M-City Complex, IKEA and Homemaker Centre and Monash University.

Property Main Features:

- ? Land Size: 680m2 approx.
- ? Residential Growth Zone
- ? 2 master bedrooms including en-suites (one located downstairs)
- ? 4 sized bedrooms with BIRS
- ? 4 bathrooms with 1 separate toilet
- ? Large kitchen

## 6 **4** + 2 + 2

**Price** : \$ 2,310,000 **Land Size** : 680 sqm

**View**: https://www.leandco.com.au/sale/vic/south-east/springvale/residential/house/7232144

Danny Huynh 0411 127 832

Phuc Le 03 8578 4200