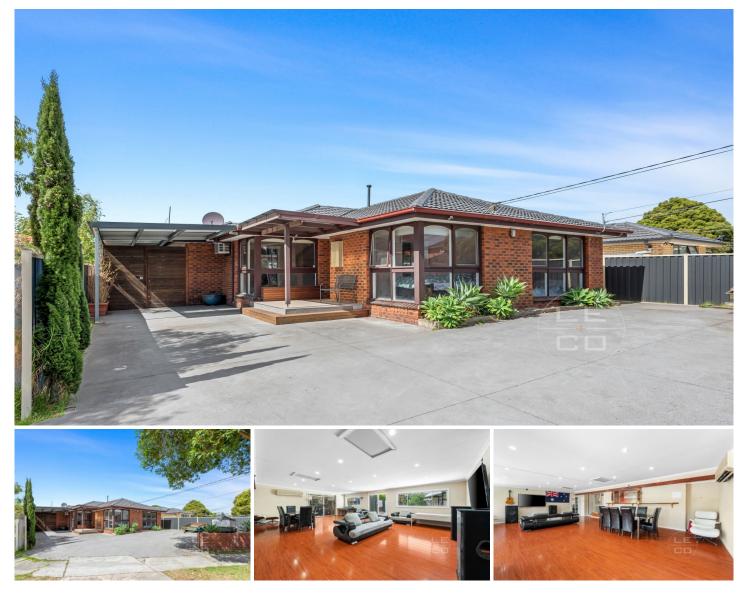

## 2 Sara Court Noble Park VIC

Looking for a place to grow your family while rental is at challenging stage and record high. This property is located in a peaceful court, close to all amenities with easy access to thoroughfare Corrigan Road, Harold Road to Springvale Road and Springvale South. Only minutes' drive to Parkmore Shopping Centre, Noble Park Shopping Precincts, Noble Park train station and bus stops are only a short stroll away. Keysborough Secondary College and Primary School, Darren Reserve Kindergarten, Medical Centres, Mackay Shopping Centre, and so much more!

1970-Built Brick veneer Home is offering:

- ? 3 generous sized bedrooms with BIRs
- ? 2 Living zones include front lounge and rear family area
- ? Polished floorboards
- ? Split A/C systems
- ? Backyard and garden shed

## 3 🎮 2 🚔 2 🚘

| Price | :\$725,000 |
|-------|------------|
|       | <b>FFO</b> |

- Land Size : 552 sqm View : https://ww
  - : https://www.leandco.com.au/sale/vic/southeast/noble-park/residential/house/7405265