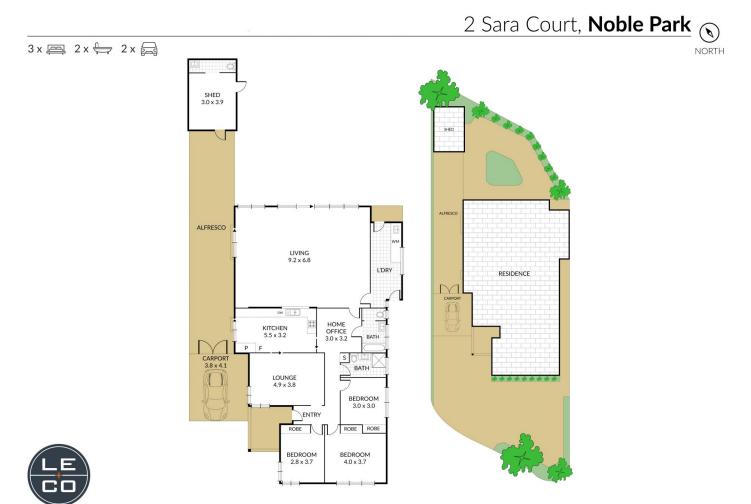

1970-Built Brick veneer Home is offering:

- ? 3 generous sized bedrooms with BIRs
- ? 2 Living zones include front lounge and rear family area
- ? Polished floorboards
- ? Split A/C systems
- ? Backyard and garden shed

## 3 🎮 2 🚔 2 🚘

| Price | :\$725,000 |
|-------|------------|
|       | <b>FFO</b> |

- Land Size : 552 sqm View : https://ww
  - : https://www.leandco.com.au/sale/vic/southeast/noble-park/residential/house/7405265