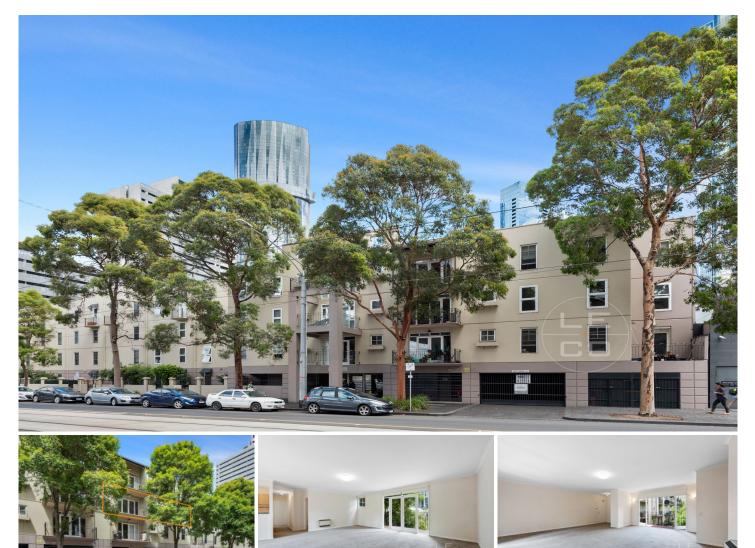

## 100/120-150 Sturt Street Southbank VIC

A rare low-rise apartment in Southbank, located in a quiet street with walking distance to the heart of Victoria Art precinct, Melbourne CBD and Royal Botanic Gardens, close to Crown Complex and popular Southbank Boulevard bars and cafes with convenient and easy access to public transportation.

## Property Main Features:

- ? 3 sized bedrooms with BIRS
- ? 1 bathroom with separate toilet
- ? Large combination of living and dining room area
- ? Electric wall mounted panel heater
- ? Two balconies with one facing the garden and one facing
- the street
- ? Undercover car park
- ? Outdoor swimming pool and tennis court
- ? Gym and large central garden