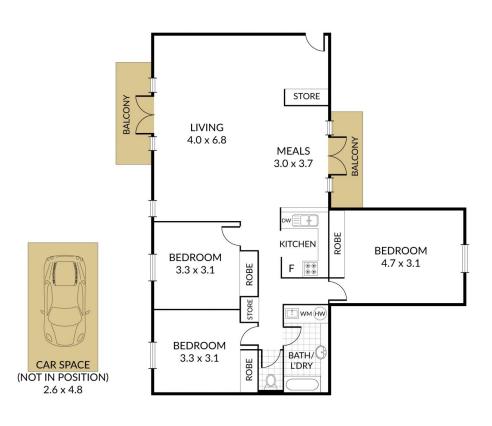

## Property Main Features:

- ? 3 sized bedrooms with BIRS
- ? 1 bathroom with separate toilet
- ? Large combination of living and dining room area
- ? Electric wall mounted panel heater
- ? Two balconies with one facing the garden and one facing
- the street
- ? Undercover car park
- ? Outdoor swimming pool and tennis court
- ? Gym and large central garden

Land Size : 108 sqm View : https://ww

: https://www.leandco.com.au/sale/vic/inner-c ity/southbank/residential/apartment/744080 6

Danny Huynh 0411 127 832

NORTH