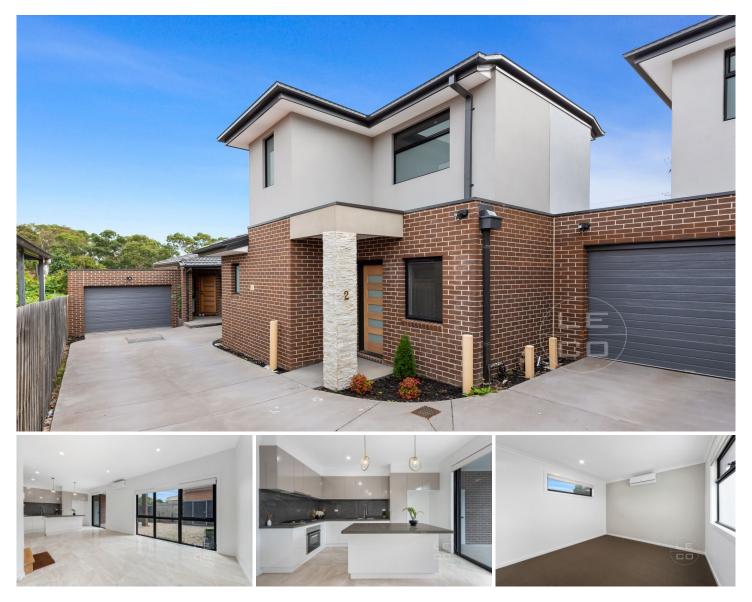

## 2/20 Belfort Street Dandenong VIC

Modern, luxury & low-maintenance home to suit a young couple, who are ready to occupy their first home while rental is at extremely challenging stage and record high. Located within a short distance to South Eastern Private Hospital, Dandenong Hospital, Dandenong Plaza, Dandenong train station, multiple primary & secondary schools, and Monash & Eastlink freeways access.

## Property main features:

- ? Master bedroom with FES and WIR
- ? Second bedroom with BIR
- ? Two bathrooms and three toilets.
- ? 3 Split units (Inverter Heating and Cooling)
- ? Open plan kitchen with stone benchtop, stainless-steel appliances and
  - island bench.
- ? Large living area with porcelain floor tiles.

## 2 🛤 2 🚔 1 🚘

- **Price** : \$ 550,000
- Land Size : 124 sqm View : https://ww
  - : https://www.leandco.com.au/sale/vic/southeast/dandenong/residential/townhouse/7494 108

Phuc Le 03 8578 4200

Duncan Le 03 8578 4200