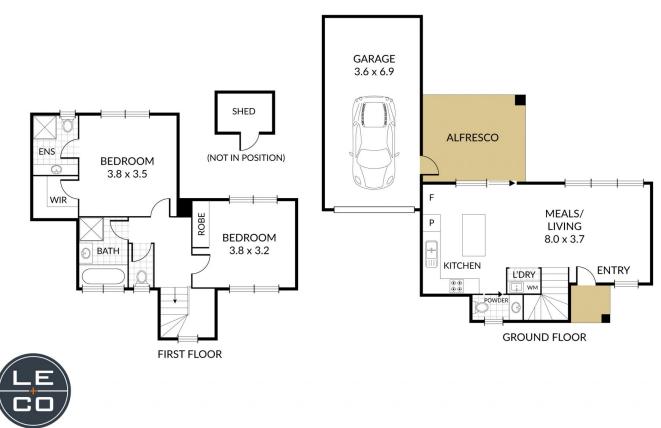

## 2 x 🚐 2 x 😓 1 x 🚍

,

NORTH

NOTE: Every precaution has been taken to verify the accuracy of the above details. However, prospective purchasers are advised to make their own enquiries.