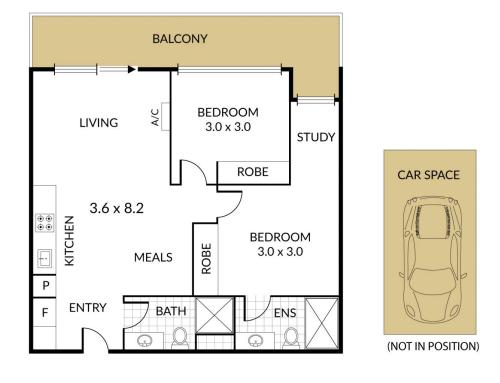

## Featuring:

? Two bedrooms with BIRs and two bathrooms, including

## 2 🛤 2 🖕 1 🚘

**Price : \$**544,000

View : https://www.leandco.com.au/sale/vic/east/clayton /residential/apartment/7587319

Phuc Le 03 8578 4200

Danny Huynh 0411 127 832

NORTH