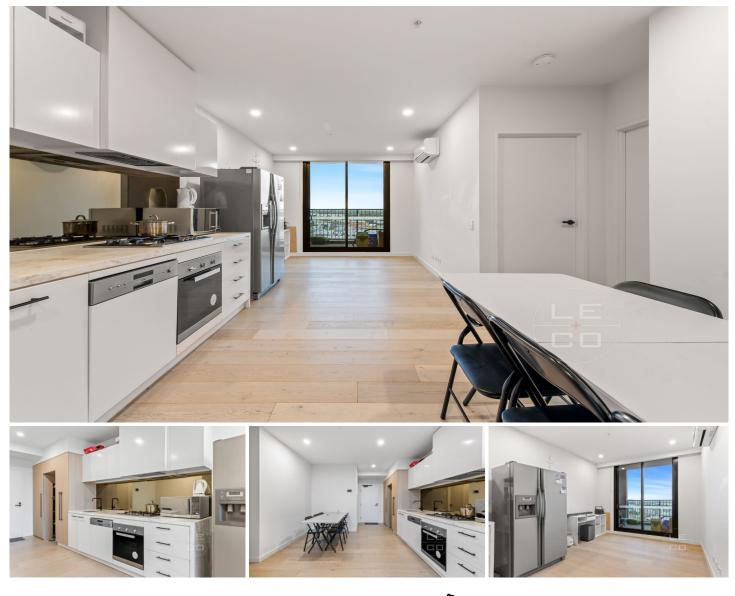

## 1005/2 Connam Avenue Clayton VIC

With its mix of residences, retail and commerce, M-City is a micro-city with a local feel.

Located on level 10 of tower 3, this East facing residence offers refined apartment living with contemporary design, spacious floor plan and exceptional finishes.

## Featuring:

? Two bedrooms with BIRs and two bathrooms, including

## 2 🛤 2 🖕 1 🚘

**Price : \$**544,000

View : https://www.leandco.com.au/sale/vic/east/clayton /residential/apartment/7587319

Phuc Le 03 8578 4200

Danny Huynh 0411 127 832

NORTH