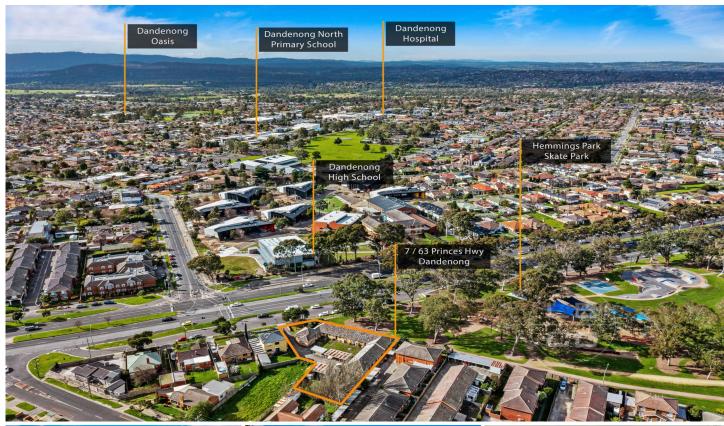

## 7/63 Princes Highway Dandenong VIC

This low-maintenance residence is suitable a couple or a young family.

Located next to Hemming Park and Dandenong High School, a short distance to South Eastern Private Hospital, Dandenong Hospital, Dandenong Plaza, Dandenong train station, multiple primary & secondary schools, and Monash & Eastlink freeways access.