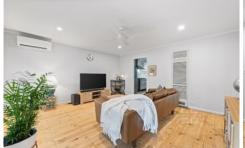

Out front, undercover parking on title and a communal picnic area for residents forms a pleasing view from the generous living space, which includes gas heating, ceiling fan and a split system.

The sparkling kitchen is light and modern with stone benchtops and stainless steel appliances including a five-burner stove/oven and new rangehood.