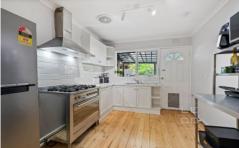

Out front, undercover parking on title and a communal picnic area for residents forms a pleasing view from the generous living space, which includes gas heating, ceiling fan and a split system.

The sparkling kitchen is light and modern with stone benchtops and stainless steel appliances including a five-burner stove/oven and new rangehood.