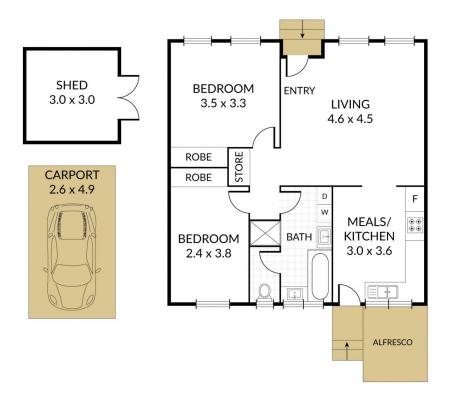

## 22/780-788 Heatherton Road Springvale South VIC

Nestled at the rear of a peaceful, leafy community away from Heatherton Road, this recently renovated ground floor unit offers an abundance of convenience, comfort and style.

Out front, undercover parking on title and a communal picnic area for residents forms a pleasing view from the generous living space, which includes gas heating, ceiling fan and a split system.

The sparkling kitchen is light and modern with stone benchtops and stainless steel appliances including a five-burner stove/oven and new rangehood.

Both bedrooms have built-in robes, with a ceiling fan and stylish wall lamps in the master and modern LED downlights throughout the home.

2 📭 1 🖺 1 🗬

**Price** : \$ 446,000 **Land Size** : 126 sqm

View : https://www.leandco.com.au/sale/vic/south-