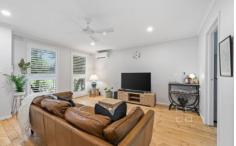

Out front, undercover parking on title and a communal picnic area for residents forms a pleasing view from the generous living space, which includes gas heating, ceiling fan and a split system.

The sparkling kitchen is light and modern with stone benchtops and stainless steel appliances including a five-burner stove/oven and new rangehood.