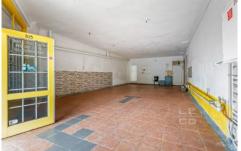

## 105 Lightwood Road Noble Park VIC

Le & Co Estate Agents is pleased to offer 105 Lightwood Road, Noble Park for sale with Vacant Possession, suitable for owner occupiers and investors.

Located in the highly sought after Noble Park business precinct, close to Sandown Station and Springvale Station, moments from Springvale Road and Princes Hwy and Eastlink, 25km\* South East of Melbourne CBD providing an abundance of nearby amenities.

## **KEY FEATURES:**

- + Commercial Retail Shop/Office
- + High traffic of Lightwood Road
- + 600 car parking spaces across from Sandown Station
- + Rear laneway
- + Land area 260m2 approx.
- + Building area 220m2 approx.
- + Mixed Use Zone

Price : \$730,000 - \$780,000

Building Size : 220 sqm

View : https://www.leandco.com.au/sale/vic/sou

th-east/noble-park/commercial/other/778

0078

Phuc Le 03 8578 4200

NOTE: Every precaution has been taken to verify the accuracy of the above details. However, prospective purchasers are advised to make their own enquiries.