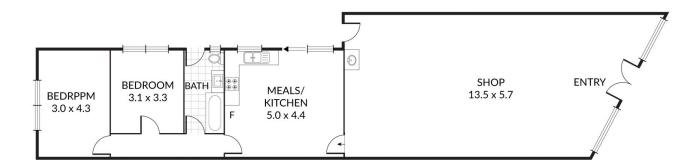

## **KEY FEATURES:**

- + Commercial Retail Shop/Office
- + High traffic of Lightwood Road
- + 600 car parking spaces across from Sandown Station
- + Rear laneway
- + Land area 260m2 approx.
- + Building area 220m2 approx.
- + Mixed Use Zone

Price : \$730,000 - \$780,000

Building Size : 220 sqm

View : https://www.leandco.com.au/sale/vic/sou

th-east/noble-park/commercial/other/778

0078

Phuc Le 03 8578 4200

NOTE: Every precaution has been taken to verify the accuracy of the above details. However, prospective purchasers are advised to make their own enquiries.