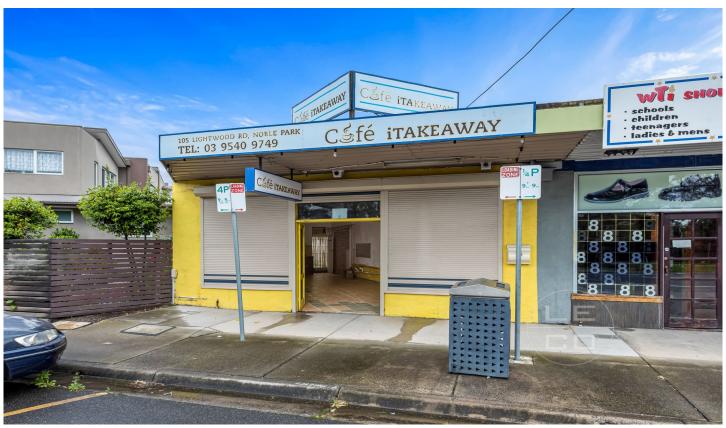

## 105 Lightwood Road Noble Park VIC

Le & Co Estate Agents is pleased to offer 105 Lightwood Road, Noble Park for sale with Vacant Possession, suitable for owner occupiers and investors.

Located in the highly sought after Noble Park business precinct, close to Sandown Station and Springvale Station, moments from Springvale Road and Princes Hwy and Eastlink, 25km\* South East of Melbourne CBD providing an abundance of nearby amenities.

## **KEY FEATURES:**

- + Commercial Retail Shop/Office
- + High traffic of Lightwood Road
- + 600 car parking spaces across from Sandown Station
- + Rear laneway
- + Land area 260m2 approx.
- + Building area 220m2 approx.
- + Mixed Use Zone

Price : \$730,000 - \$780,000

Building Size : 220 sqm

View : https://www.leandco.com.au/sale/vic/sou

th-east/noble-park/commercial/other/778

0078

Phuc Le 03 8578 4200

NOTE: Every precaution has been taken to verify the accuracy of the above details. However, prospective purchasers are advised to make their own enquiries.