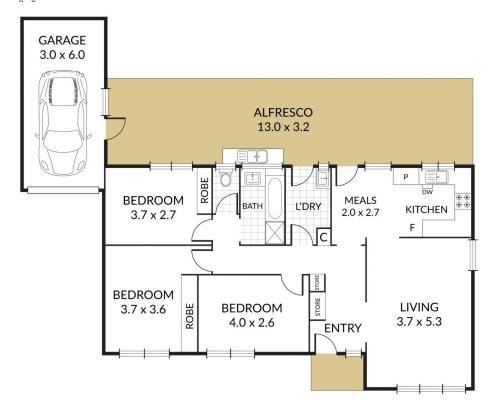

## 16/17-19 Spring Road Springvale South VIC

Situated at the rear of a peaceful, leafy community behind Amersham Reserve Playground, this fantastic three-bedroom unit with a spacious interior, plenty of parking space and a prime location in Springvale South offers an abundance of convenience, comfort and style. Sitting on a huge block of land 502m2, the well-maintained home features a large kitchen with full of light and modern with stainless steel appliances.

Two bedrooms have built-in robes, with a ceiling fan and a spacious sun-filled living opening to kitchen & meals areas. Approximately 600 meters to Springvale Plaza Shopping Centre and Aldi with a broad selection of early learning centres and schools within walking distance. Easy access to Princes Highway, Dandenong Bypass, Eastlink and Monash Freeway.